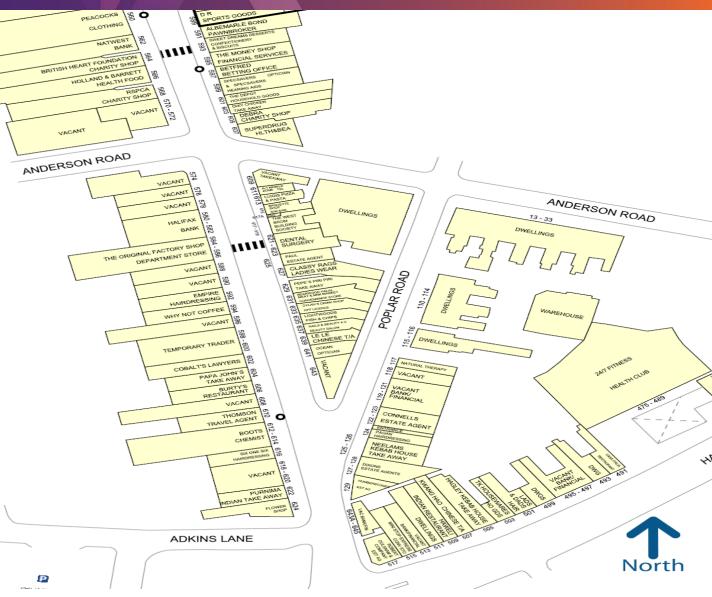

# **DESCRIPTION**

The property is situated at the southern end of Bearwood Road close to its junction with Hagley Road. Nearby occupiers include **Boots**, **Thomson Travel** and **Halifax**.