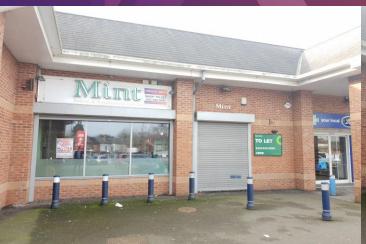

# **SHOP TO LET**

Unit 3, Yew Tree Retail Park, Yardley, Birmingham, B25 8YP

## LOCATION

The subject property is situated within Yew Tree Retail Park, a small out of town retail offering based in Yardley a suburb of Birmingham. The property has good roadside frontage located at the junction of Hob Moor Road and Stoney Lane.

#### **DESCRIPTION**

A single storey brick built unit with installed mezzanine. The unit benefits from rear access into service yard, and dedicated car parking to front.