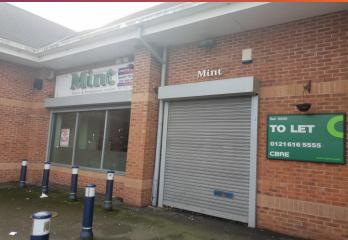

# **SHOP TO LET**

Unit 3, Yew Tree Retail Park, Yardley, Birmingham, B25 8YP

## LOCATION

The subject property is situated within Yew Tree Retail Park, a small out of town retail offering based in Yardley a suburb of Birmingham. The property has good roadside frontage located at the junction of Hob Moor Road and Stoney Lane.

#### **DESCRIPTION**

A single storey brick built unit with installed mezzanine. The unit benefits from rear access into service yard, and dedicated car parking to front.