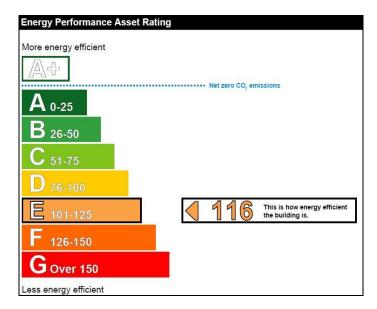

## **RATING ASSESSMENT**

RATEABLE VALUE: £17,750 RATES PAYABLE: (2017/18) £9,124

Plans are provided for identification purposes only and are not to be relied upon for any other purpose.