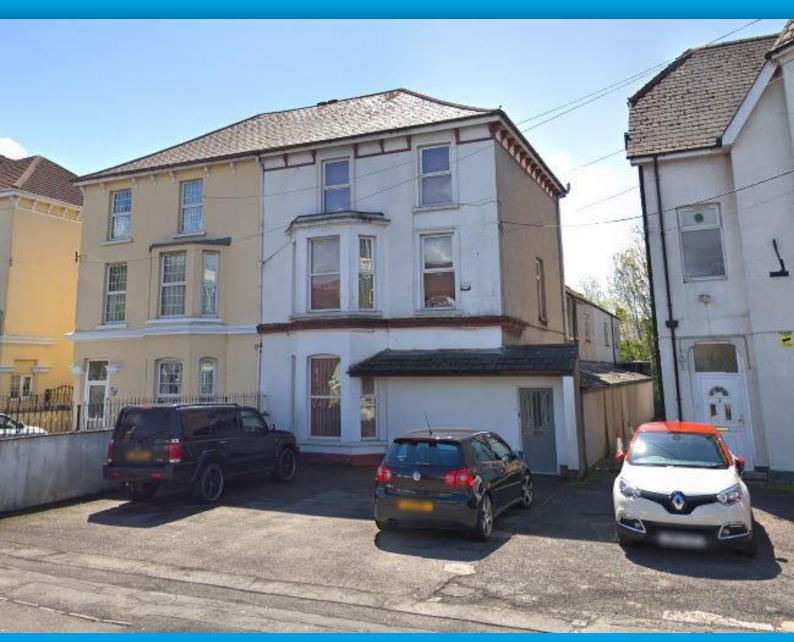

# 22 CHEPSTOW ROAD, NEWPORT, NP19 8EA

Three Storey Office Building to Let

Located Close to City Centre on Busy Arterial Route

Parking for 3 Vehicles at Front of Property

Garden to the Rear of the Property

#### **DESCRIPTION**

The property is a semi-detached building providing office accommodation over 3 floors.

The accommodation provides a mixture of open plan and cellular offices. These benefit from a varying specification throughout that includes, carpeted floors, painted and plastered / wall papered walls, wall mounted power and data sockets, security alarm, gas central heating, mixed lighting and large windows providing good natural light. The property provides male and female WC's and kitchen facilities.

Externally the property offers 3 car parking spaces to the front and a rear garden.