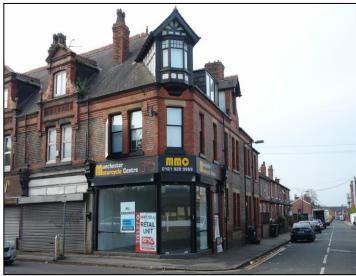

# **TO LET** 839 sq.ft. (78 m<sup>2</sup>) REFURBISHED RETAIL UNIT PROMINENT POSITION FRONTING A56

## 97 MANCHESTER ROAD BROADHEATH ALTRINCHAM

#### DESCRIPTION

The unit has a principal frontage on to Manchester Road and a return frontage on Woodfield Road. The property has undergone complete refurbishment, including new shop front, to create a self contained lock up retail premises fitted to shell specification, but inclusive of ceiling lighting, ready to take a tenant's fit out. The unit benefits from toilet and kitchen. Security shutters are fitted.

There is hatch access to the basement for storage purposes.

The upper floors offer a self contained fully refurbished three bedroom apartment. The entire property can be made available to purchase.