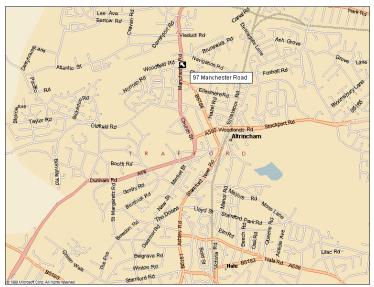

## 97 MANCHESTER ROAD BROADHEATH ALTRINCHAM

### LOCATION

The premises occupy a prominent location on Manchester Road(A56) at the junction with Woodfield Road. Altrincham town centre is approximately <sup>3</sup>/<sub>4</sub> of a mile to the south of the premises.

Junctions 7 & 8 of the M56 Motorway and junctions 7 & 8 of the M60 Motorway are both approximately 5 minutes drive from the premises.