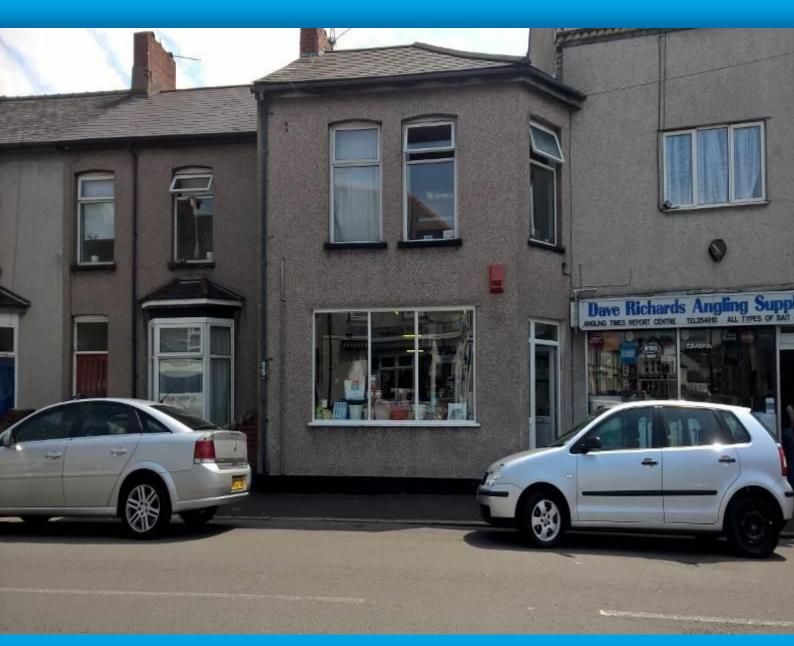

# 72 CHURCH ROAD, NEWPORT, NP19 7EJ

Retail Accommodation to Let

Potential for Office Use (STP)

On Street Parking

Flexible Lease Terms

Approximately 71.31 sq m (768 sq ft)

Quoting Rent of £7,200 per annum, exclusive

The property is located on Church Road, just off Caerleon Road, approximately 1 mile from the city centre. The area provides a mixture of housing and retail occupiers, including Dave Richards Angling Supplies, The Gas Showroom, Nolan Hair Company and The Busy Kitchen Café.

## **DESCRIPTION**

The property provides a ground floor lock up shop of regular shape, offering predominantly open retail space with storage accommodation to the rear.

The property benefits from large glazed windows to the front elevation, strip lighting, carpeting throughout, wall mounted power sockets and a security alarm. In addition to the retail showroom the property benefits from storage room and staff facilities including kitchenette and WC.

Externally there is on street parking available to the front of the property.