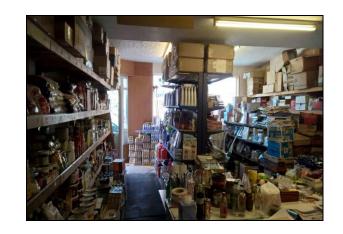

## **DESCRIPTION**

The property provides a ground floor lock up shop of regular shape, offering predominantly open retail space with storage accommodation to the rear.

The property benefits from large glazed windows to the front elevation, strip lighting, carpeting throughout, wall mounted power sockets and a security alarm. In addition to the retail showroom the property benefits from storage room and staff facilities including kitchenette and WC.