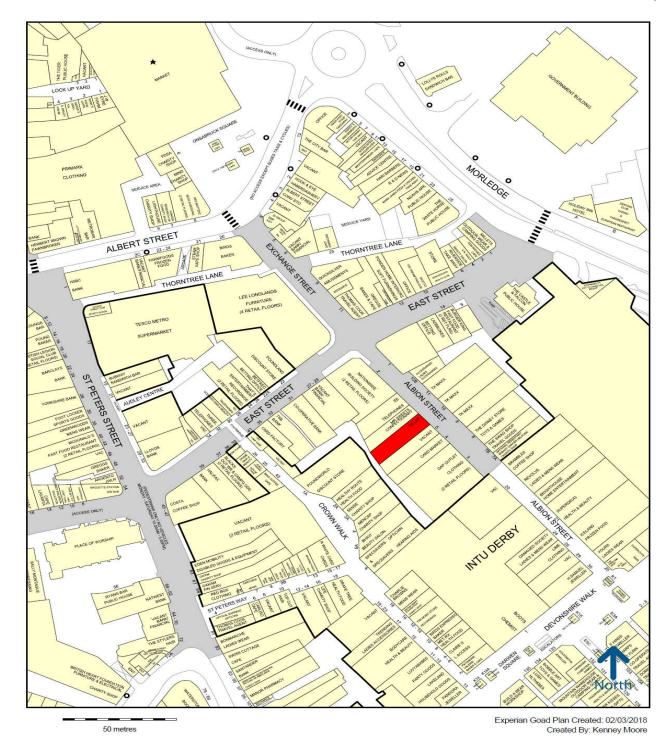

# DE1 2PR

The property is located in the heart of Derby City Centre, immediately opposite the brand new **TK Maxx Store** and close to **GAP Clearance** and **Disney**.

The exact location can be more readily identified from the traders plan overleaf.