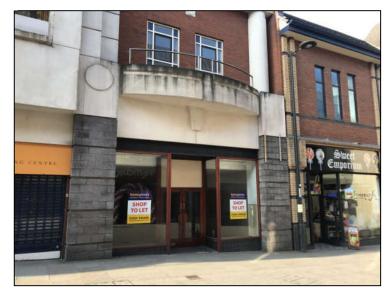

# \*\* FACING NEW T.K. MAXX \*\*

# PRIME SHOP UNIT TO LET 1,825 SQ FT SALES

# **6A ALBION STREET**

# **DERBY**

# DE1 2PR

The property is located in the heart of Derby City Centre, immediately opposite the brand new **TK Maxx Store** and close to **GAP Clearance** and **Disney**.

The exact location can be more readily identified from the traders plan overleaf.

### **ACCOMMODATION**

This property comprises a clear ground floor retail unit which the Landlords are in the process of re-fitting to include new finishes, ceiling, lights, walls and floor.

At the rear of the ground floor sales area there is a small kitchenette and wc with rear access to a shared loading corridor, accessed via shared goods lift.