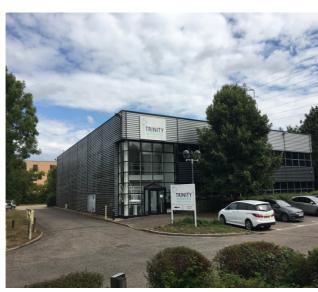

# 31 GREENHILL CRESCENT, WATFORD BUSINESS PARK WATFORD, WD18 8YB

## TO LET - £165,456 per annum

### **Modern Detached Warehouse Unit**

13,788 SQ FT (1,281M<sup>2</sup>)

- 7.0m eaves
- 2 electric loading doors
- Self-contained rear yard
- 35 parking spaces

- 2-storey offices (to front)
- Comfort cooling to offices
- Heating to warehouse
- New roof in 2012