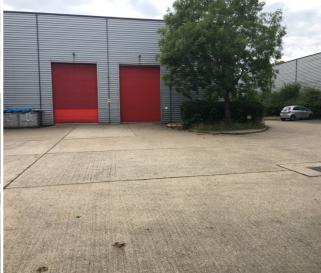

### **Modern Detached Warehouse Unit**

13,788 SQ FT (1,281M<sup>2</sup>)

- 7.0m eaves
- 2 electric loading doors
- Self-contained rear yard
- 35 parking spaces

- 2-storey offices (to front)
- Comfort cooling to offices
- Heating to warehouse
- New roof in 2012

#### 31 GREENHILL CRESCENT, WATFORD BUSINESS PARK, WATFORD, WD18 8YB

|                | PAUL FELTON<br>01923 252188                                                                                                                                                                                                                                                | STIMPSONS 30 The Avenue    |                                              |
|----------------|----------------------------------------------------------------------------------------------------------------------------------------------------------------------------------------------------------------------------------------------------------------------------|----------------------------|----------------------------------------------|
| VIEWING        | Strictly by appointment via sole agents:                                                                                                                                                                                                                                   |                            |                                              |
| EPC            | The Energy Performance Asset Rating is D99. A copy of the full Energy Performance Certificate is available upon request.                                                                                                                                                   |                            |                                              |
| VAT            | The property is VAT registered.                                                                                                                                                                                                                                            |                            |                                              |
| SERVICE CHARGE | A service charge is payable towards the maintenance of common areas of the estate.                                                                                                                                                                                         |                            |                                              |
|                | For further information on rates payable please contact Watford Borough Council on 01923 278021                                                                                                                                                                            |                            |                                              |
| RATES          | Rateable value: £89,500<br>Rates payable: £44,123.50 per annum (2018/19)                                                                                                                                                                                                   |                            |                                              |
| LEASE          | The property is held on a full repairing and insuring lease expiring in December 2020 at a rent of £165,456 per annum. The lease is protected by the security of tenure provisions of the Landlord and Tenant Acts. A new longer lease may be available from the Landlord. |                            |                                              |
|                | Total Floor Area: (approximate gross internal areas)                                                                                                                                                                                                                       | 13,788 sq ft               | 1,280.9 m <sup>2</sup>                       |
|                | First floor offices:                                                                                                                                                                                                                                                       | 1,950 sq ft                | <u>181.2 m²</u>                              |
| ACCOMMODATION  | Ground floor warehouse<br>Ground floor offices                                                                                                                                                                                                                             | 9,586 sq ft<br>2,252 sq ft | 890.5 m <sup>2</sup><br>209.2 m <sup>2</sup> |
| DESCRIPTION    | 31 Greenhill Crescent is a modern detached warehouse unit constructed of portal frame construction with 2-storey offices to the front. Loading is to the rear via a self-contained yard area.                                                                              |                            |                                              |
|                | Watford Junction Station offers a direct service to London Euston (from 14 minutes), Birmingham and Gatwick Airport. Watford Metropolitan Station provides underground services to Central London. A bus service (W30), connects the Business Park to both stations.       |                            |                                              |
|                | The M1 (junctions 5 and 6) and M25 (junctions 18 and 19) are all within 5 mile of the property.                                                                                                                                                                            |                            |                                              |
| LOCATION       | The property is located on Watford Business Park, which is a well establishe estate situated approximately 2 miles south west of Watford.                                                                                                                                  |                            |                                              |