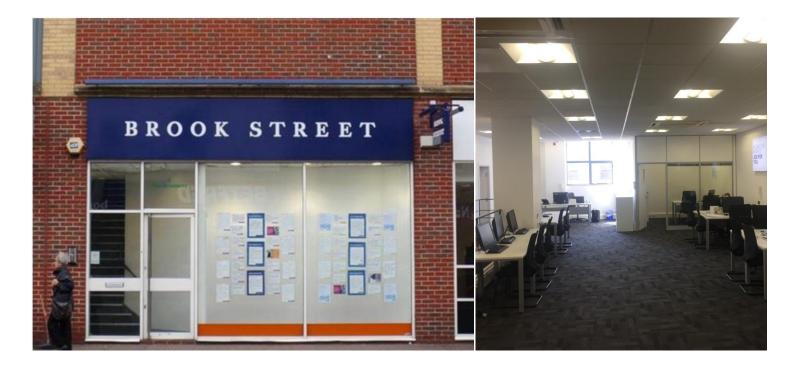

## 1-4 The Broadway

## LOCATION:

First floor, open plan offices in central Southend with immediate access to all town centre facilities and is located 5 minutes walk from Southend Victoria station. Occupiers in the vicinity include HSBC, The Post Office, Starbucks, Sainsburys and the Victoria Shopping Centre

### **DESCRIPTION:**

The premises comprise of an open plan first floor office space with dedicated self contained ground floor entrance. Located in a prominent position on a busy shopping street, the property benefits from high levels of footfall. Fitted out to a high standard, the office also benefits from two meeting rooms/offices, male and female toilets and a separate kitchen.