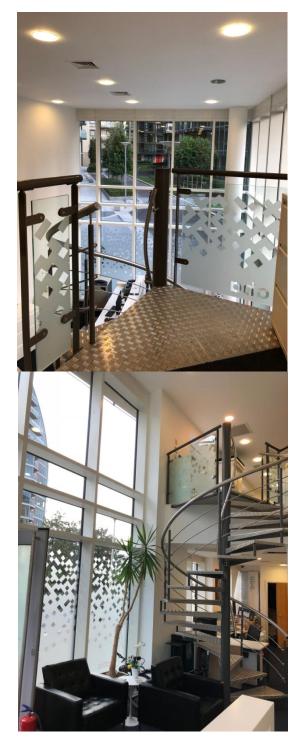

## **Specification**

Self Contained Mezzanine Floor Air Conditioning Raised floors Carpeted WC facilities
Floor Boxes
Spot Lighting
Right to use four parking spaces
in the Basement Car Park

### Accommodation

The unit comprises of the following areas across the Ground Floor and Mezzanine:

Ground Floor: 735 sq ft Mezzanine: 615 sq ft