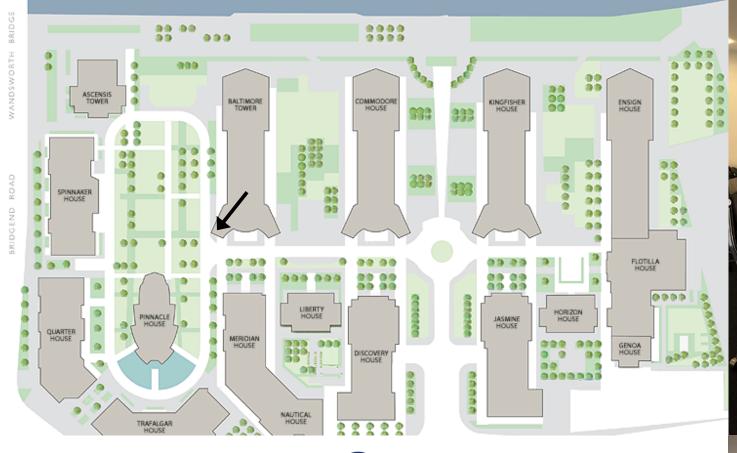

### Location

The property is prominently located on Juniper Drive within Battersea Reach, an award winning riverside development by St George, which will comprise of 1,350 residential units. The subject premises are situated between Cycle Republic (Halfords) and Bo Concept with other occupiers in the vicinity including Tesco Express, Roche Bobois, Bath Store and McDonalds. There are excellent transport links with train connections from Wandsworth Town to Vauxhall taking 9 minutes and Waterloo in just 15 minutes.