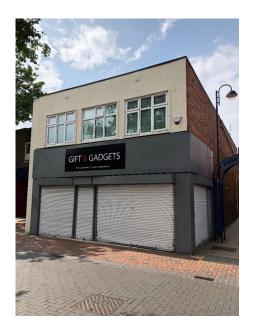

# **DESCRIPTION**

The premises comprise a two storey brick built retail unit with a long shop frontage. The accommodation provides a main sales area on the ground floor and further sales/storage areas on the first floor.