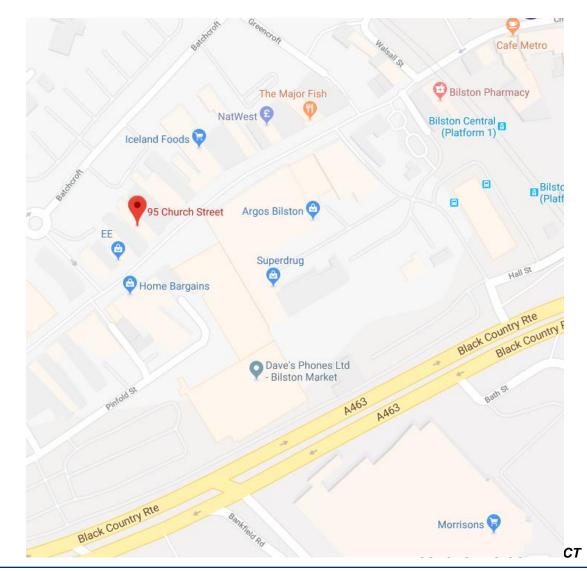

# **LOCATION**

Bilston is a town in the English county of West Midlands, situated in the southeastern corner of the City of Wolverhampton.

The property is located in the main shopping district of the town. The position benefits from a strong passing footfall with a good range of trades represented in the locality. National retailers include Iceland, Superdrug, Argos, Poundland, Greggs, Lloyds Bank, William Hill, Acorns, Barnados and Cancer Research alongside many more household names..