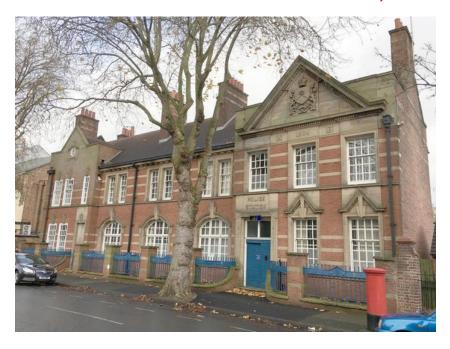

## DESCRIPTION

The property comprises a detached two storey former police station of brick construction surmounted by a pitched tiled roof, situated next to Canterbury Cross Primary School. The accommodation currently comprises of office, meeting and interview rooms, holding cells and ancillary stores on the ground and first floor, together with, WCs and basement storage. At the rear there is a secured surfaced car park with vehicular access from Thornbury Road.

The property occupies a prominent position fronting Canterbury Road with rear access from Thornbury Road into a secure car park. The property is situated just off the main A34 Birchfield Road, approximately 0.5 miles from One Stop Shopping Centre and 3 miles north of Birmingham City Centre.