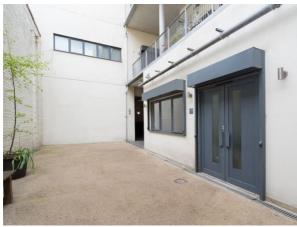

#### **LOCATION:**

Overlooking the Regent's Canal in Hackney, the property is located approx. 200m from the affluent and bustling Broadway Market retail parade. Broadway Market consists of predominantly trendy local and independent retailers and restaurateurs. The surrounding area benefits from multiple green spaces and the property is situated within approx 600m of Victoria Park. Cambridge Heath Overground is approx 500m away from the property.

#### **DESCRIPTION:**

The property comprises approximately 1,200 sq ft of self-contained ground floor Office (B1) space. With an internal width of 5.16m and a ceiling height of approx 3.68m, the space is suitable for a variety of uses, including studios and office space. The space will be provided in shell and core condition with showers, a WC and kitchen. The property benefits from a security shutter and there is also a secure communal yard to the rear, suitable for loading.