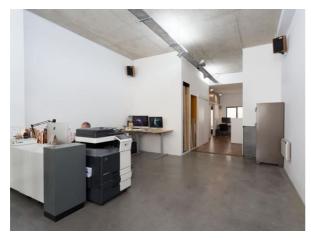

#### **DESCRIPTION:**

The property comprises approximately 1,200 sq ft of self-contained ground floor Office (B1) space. With an internal width of 5.16m and a ceiling height of approx 3.68m, the space is suitable for a variety of uses, including studios and office space. The space will be provided in shell and core condition with showers, a WC and kitchen. The property benefits from a security shutter and there is also a secure communal yard to the rear, suitable for loading.

#### **AMENITIES:**

- Close to Broadway Market
- Double height ceiling (3.68m)
- Self-contained Ground Floor space
- Approx 1,200 sq ft

- Covered parking (separate negotiation)
- Kitchen
- Showers, WC and changing facilities
- Loft storage (approx 160 sq ft)