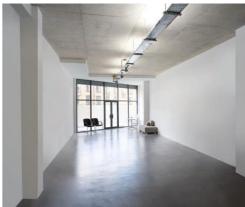

#### **DESCRIPTION:**

The property comprises approximately 1,200 sq ft of self-contained ground floor Office (B1) space. With an internal width of 5.16m and a ceiling height of approx 3.68m, the space is suitable for a variety of uses, including studios and office space. The space will be provided in shell and core condition with showers, a WC and kitchen. The property benefits from a security shutter and there is also a secure communal yard to the rear, suitable for loading.