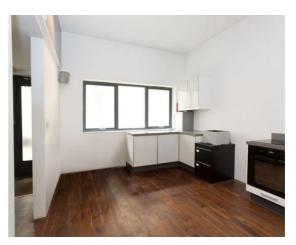

#### **DESCRIPTION:**

The property comprises approximately 1,200 sq ft of self-contained ground floor Office (B1) space. With an internal width of 5.16m and a ceiling height of approx 3.68m, the space is suitable for a variety of uses, including studios and office space. The space will be provided in shell and core condition with showers, a WC and kitchen. The property benefits from a security shutter and there is also a secure communal yard to the rear, suitable for loading.

#### **AMENITIES:**

- Close to Broadway Market
- Double height ceiling (3.68m)
- Self-contained Ground Floor space
- Approx 1,200 sq ft

- Covered parking (separate negotiation)
- Kitchen
- Showers, WC and changing facilities
- Loft storage (approx 160 sq ft)