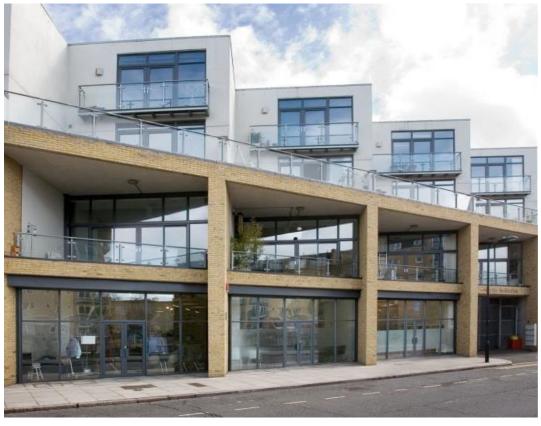

#### **DESCRIPTION:**

The property comprises approximately 1,200 sq ft of self-contained ground floor Office (B1) space. With an internal width of 5.16m and a ceiling height of approx 3.68m, the space is suitable for a variety of uses, including studios and office space. The space will be provided in shell and core condition with showers, a WC and kitchen. The property benefits from a security shutter and there is also a secure communal yard to the rear, suitable for loading.

#### **AMENITIES:**

- Close to Broadway Market
- Double height ceiling (3.68m)
- Self-contained Ground Floor space
- Approx 1,200 sq ft

- Covered parking (separate negotiation)
- Kitchen
- Showers, WC and changing facilities
- Loft storage (approx 160 sq ft)