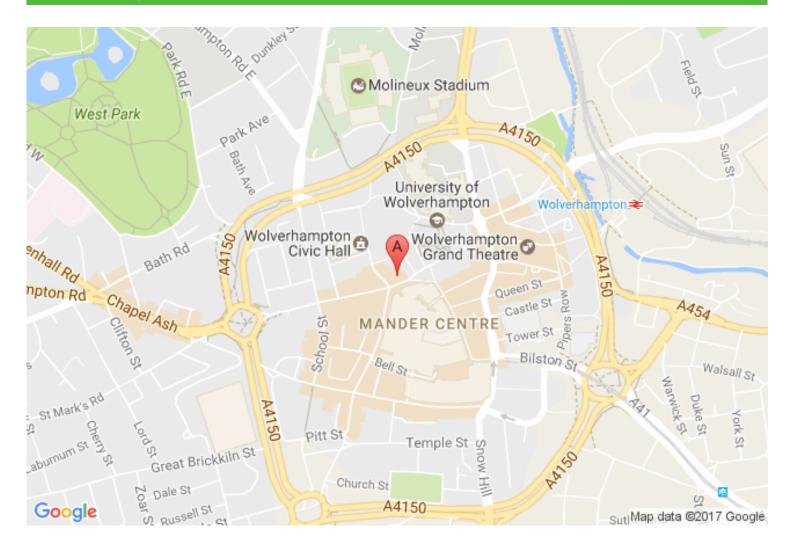

## Location

The premises occupy a prime position in Wolverhampton City centre in Queen Square immediately opposite the Mander Shopping Centre and close to the pedestrianised high streets, including Dudley Street, nearby occupiers include Yates' wine bar, Ladbrokes, Subway, KFC and House of Fraser.