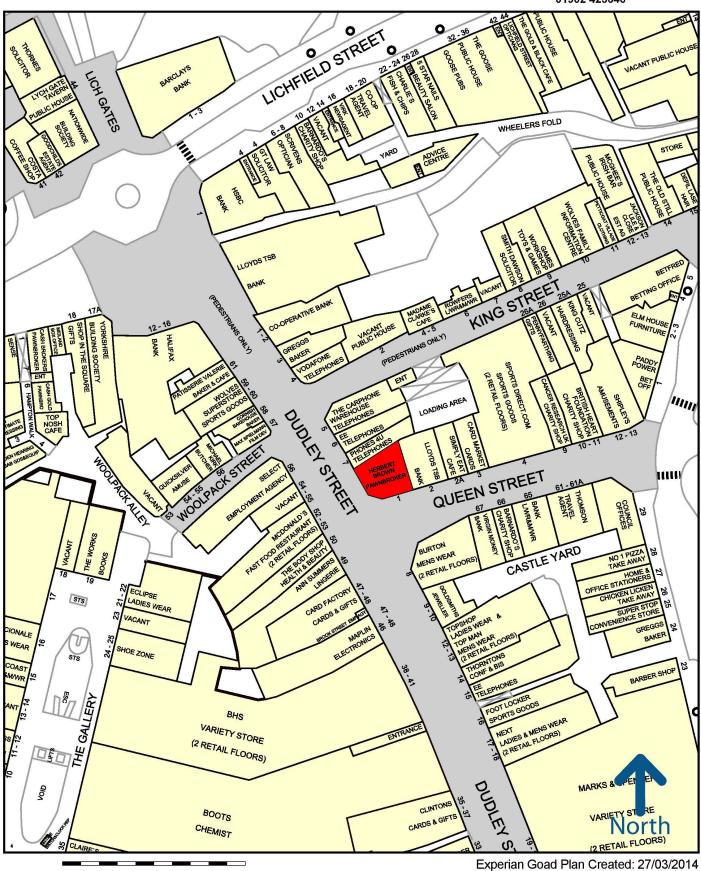

#### Location

The premises are located on Dudley Street at its location with Queen Street being adjacent Vodafone and TSB. Other occupiers in the vicinty include Body Shop and Carphone Warehouse

50 metres

perian Goad Plan Created: 27/03/2014 Created By: Michael Tromans

For more information on our products and services: www.experian.co.uk/goad | goad.sales@uk.experian.com | 0845 601 6011