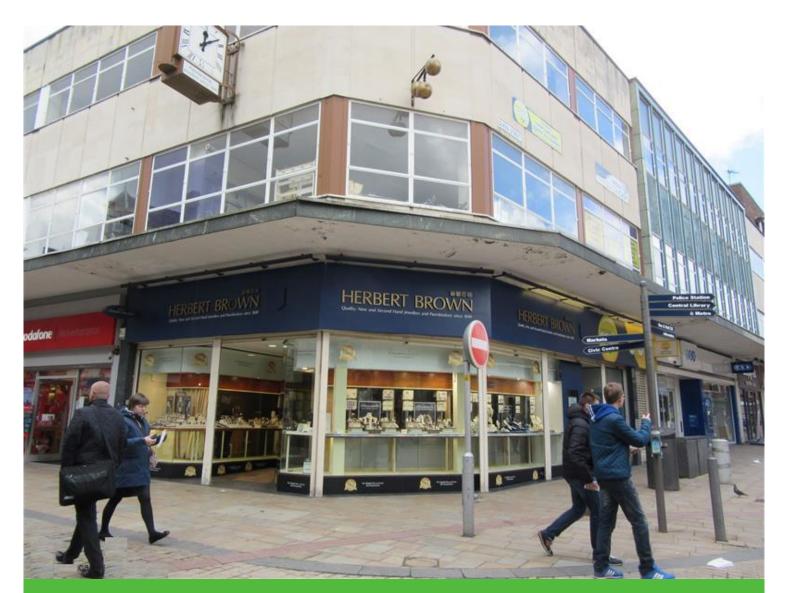

#### Location

The premises are located on Dudley Street at its location with Queen Street being adjacent Vodafone and TSB. Other occupiers in the vicinty include Body Shop and Carphone Warehouse

### **Description**

The premises comprise gound, basement, first and second floors