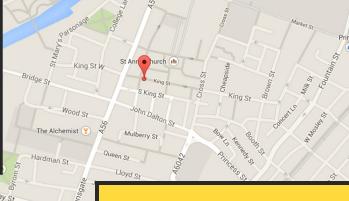

## **LOCATION:**

King Street is Manchester's most prestigious business address, located in the city's vibrant commercial core.

A wide range of high caliber retailers and leisure operators combine to offer a variety of amenities, adding the appeal of this highly desirable location.

King street enjoys convenient access to Manchester's comprehensive transport network including Piccadilly, Oxford Road, Victoria and Deansgate Rail Stations, as well as being within a short walk of St Peter's Square MetroLink Station. Local NCP car parking is also within close proximity to King Street.