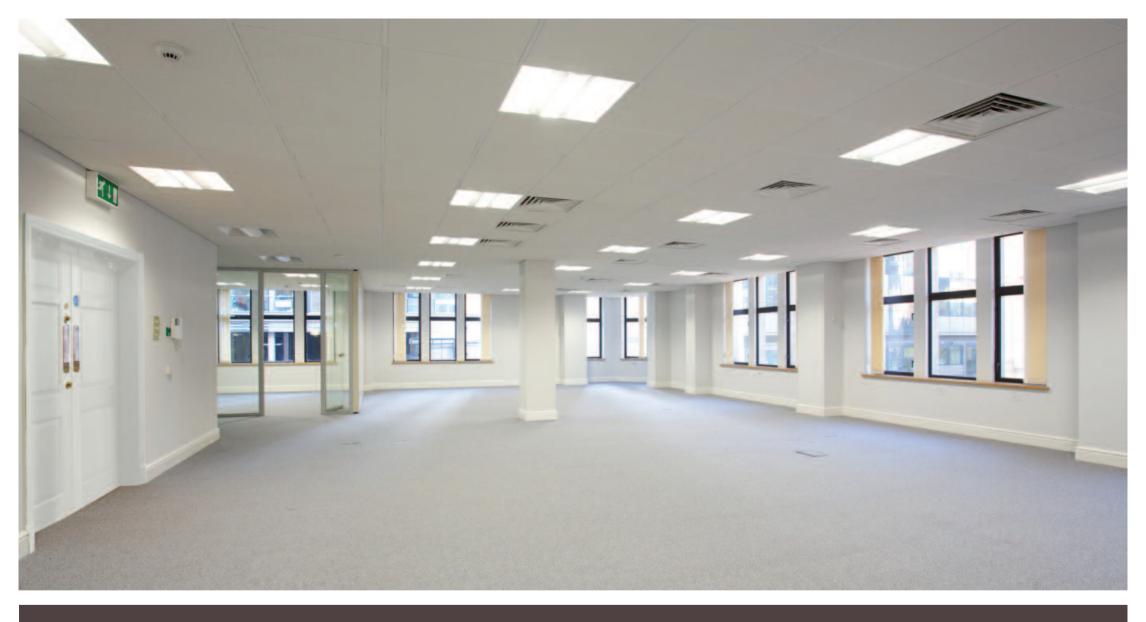

### Excellent building amenities include:

- On-site building manager
- On-site meeting room for hire
- 24-hour, 7-day secure access

- Suitable for B1 offices and/or D1 use (medical/educational)
- Secure basement car parking
- Two ten-person passenger lifts
- Impressive feature facade and double glazing
- Male, female and disabled WC's to all floors