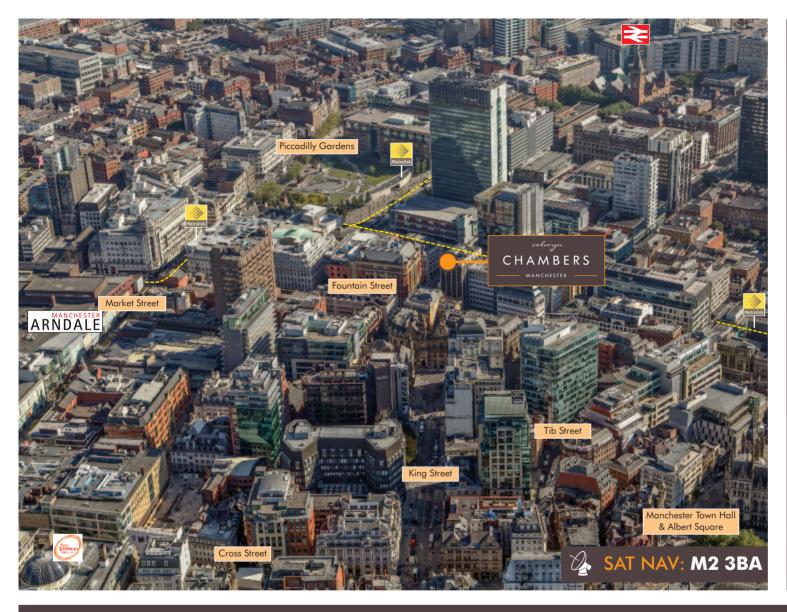

# colwyn CHAMBERS

MANCHESTER









### REMODELLED WORKSPACE

IN THE HEART OF THE CITY

CLASSIC CONTEMPORARY

colwyn CHAMBERS



## BUILDING BENEFITS:

Architecturally, the building is characterised by its distinctive grade II listed facade. Access to the building is via an impressive entrance foyer.

### Excellent building amenities include:

- On-site building manager
- On-site meeting room for hire
- 24-hour, 7-day secure access

- Suitable for B1 offices and/or D1 use (medical/educational)
- Secure basement car parking
- Two ten-person passenger lifts
- Impressive feature facade and double glazing
- Male, female and disabled WC's to all floors





TO DISCUSS HOW YOUR WORKSPACE NEEDS CAN BE SATISFIED IN THIS BUILDING OR TO ARRANGE A VIEWING PLEASE CONTACT THE LEASING TEAM.

#### LEASE AND RENTAL TERMS

The accommodation is available on flexible and competitive lease terms, details of which are available on request.

DISCLAIMER: Whilst the statements contained in these particulars are given in good faith and as a general guide to the property, they do not form any part of an offer or contract. Neither the Lessor or their Agents can accept responsibility for them. Interested parties must satisfy themselves by inspection, or otherwise, as to the correctness of these particulars. Orbit Investments (Properties) Limited Co. No. 2274745. Registered in England and Wales. (1115)





0161 833 9991

www.edwardsandco.com