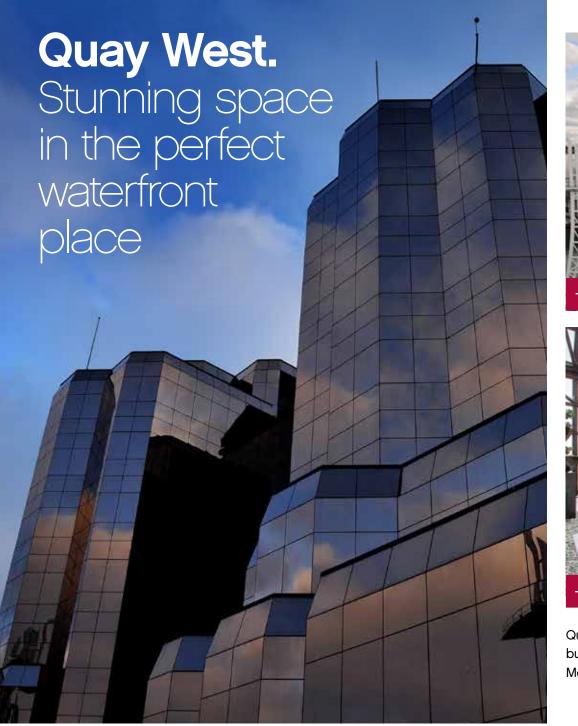

QuayWest is a striking bronze curtain glazed building and widely regarded as one of MediaCityUK's most prominent landmarks.

## **Quay West.**

QuayWest is located in a prominent position on Trafford Wharf Road providing panoramic views over MediaCityUK.