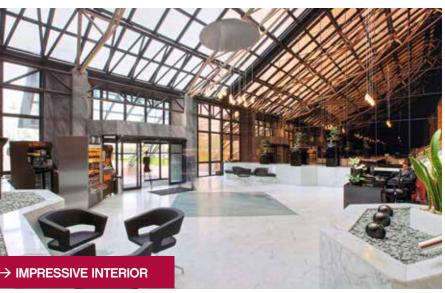

## Specification

- Glazed atrium with marble clad reception
- Three high-speed eight person passenger lifts
- Coffee shop in main reception area
- Secure on-site car parking
- 24-hour security service
- Male, female and disabled WC facilities
- Full access raised floor
- Air conditioned
- LG7 compliant lighting