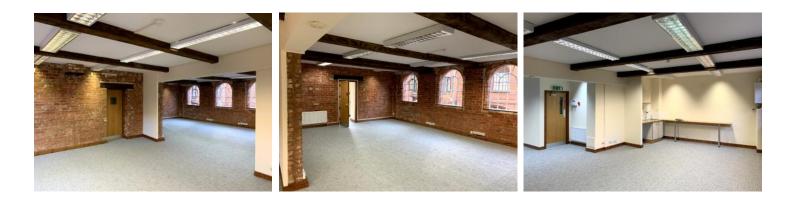

Internally, the Suites are predominantly open-plan, with Private Office/Meeting Rooms and Kitchenette.

There are separate male and female WCs on all floors.

Suite 4b - 523 sq ft (NIA) located on the  $1^{st}$  Floor. 2 car parking spaces are included.

Suite 6 - 1,214 sq ft (NIA) located on the  $1^{st}$  Floor. 4 car parking spaces are included.

Suite 7 – 1,232 sq ft located on  $1^{st}$  floor, 4 car parking spaces included.

Suites 4b and 6 are interconnecting and can be combined to create 1,737 sq ft.