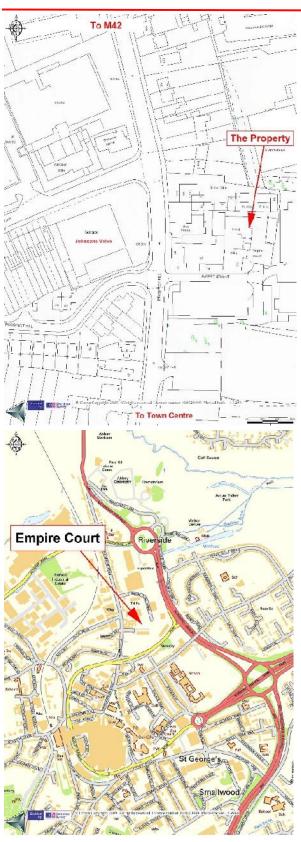

## SUITES 4B, 6 & 7 EMPIRE COURT, PROSPECT HILL, REDDITCH, B97 4DA

Prospect Hill, the former Birmingham main road A441, is one of the Town's principal local commuting routes at the head of which are St Stephens House and Grosvenor House. Just opposite, and slightly uphill of the new McCarthy and Stone is a short Victorian cul-de-sac, Albert Street.