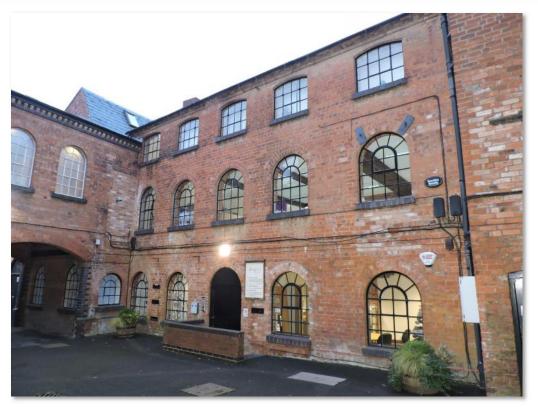

## SUITES 4B, 6 & 7 EMPIRE COURT, PROSPECT HILL, REDDITCH, B97 4DA

Prospect Hill, the former Birmingham main road A441, is one of the Town's principal local commuting routes at the head of which are St Stephens House and Grosvenor House. Just opposite, and slightly uphill of the new McCarthy and Stone is a short Victorian cul-de-sac, Albert Street.

Empire Court is part of the historic Listed British Mills complex. It's north, south and east-facing elevations dominate Albert Street, a handsome fully refurbished, 3-storey, red brick building interspersed with elegant cast iron curved headed windows.