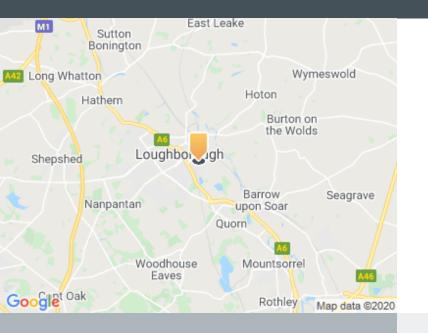

#### Location

Airport Nottingham East Midlands 7.1m

Loughborough (Leics) 0.8m, Barrow upon Soar 2.4m, Sileby 4.3m