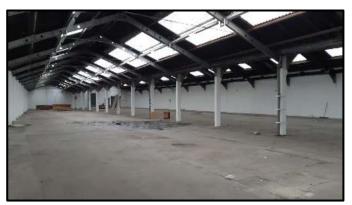

#### DESCRIPTION

The property comprises a warehouse unit of concrete frame construction with a minimum eaves height of 3.7m. The unit comprises predominantly clear open warehouse accommodation with ancillary office, kitchen and WC facilities. Externally, the unit benefits from front and rear loading, a canopied loading area and secure car park.

#### ACCOMMODATION

| Warehouse: | 21,916 SqFt / 2,036.1 SqM |
|------------|---------------------------|
| Mezzanine: | 1,556 SqFt / 144.5 SqM    |
|            |                           |
| Total:     | 23,472 SqFt / 2,180.6 SqM |