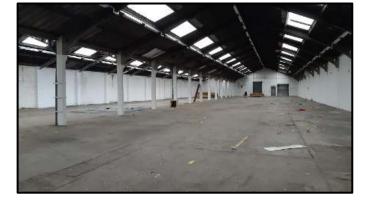

#### DESCRIPTION

The property comprises a warehouse unit of concrete frame construction with a minimum eaves height of 3.7m. The unit comprises predominantly clear open warehouse accommodation with ancillary office, kitchen and WC facilities. Externally, the unit benefits from front and rear loading, a canopied loading area and secure car park.

#### ACCOMMODATION

| Warehouse: | 21,916 SqFt / 2,036.1 SqM |
|------------|---------------------------|
| Mezzanine: | 1,556 SqFt / 144.5 SqM    |
|            |                           |
| Total:     | 23,472 SqFt / 2,180.6 SqM |