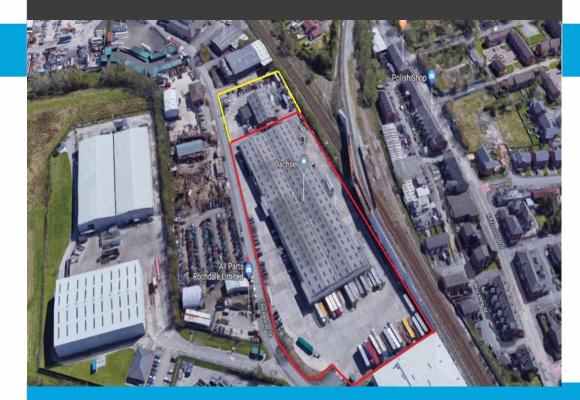

Detached Warehouse on a large secure site 76,060 sq ft on 4.3 acres approx.

# Chichester Street, Rochdale, OL16 4UP

- Secure Concreted Site
- Former Dachser Logistics warehouse
- The property benefits from a brand new roof
- TO LET

#### **LOCATION**

The property is located on Chichester Street and up until recently has been occupied by Dachser Logistics whose lease is due to expire in February 2020.

Chichester Street leads on to Milnrow Road (A640) and this is one of the main arterial routes into Rochdale Town Centre.

## **DESCRIPTION**

The property is of steel portal frame construction with cross/tailgate on three elevations and level access loading on two elevations.

The roof was originally an asbestos sheet roof however this is in the process of being completely replaced, with a new double insulated clad roof.

There are two storey offices within the warehouse.

There are two access points to the property, both of which are located on Chichester Street and are at either end of the site from one another.