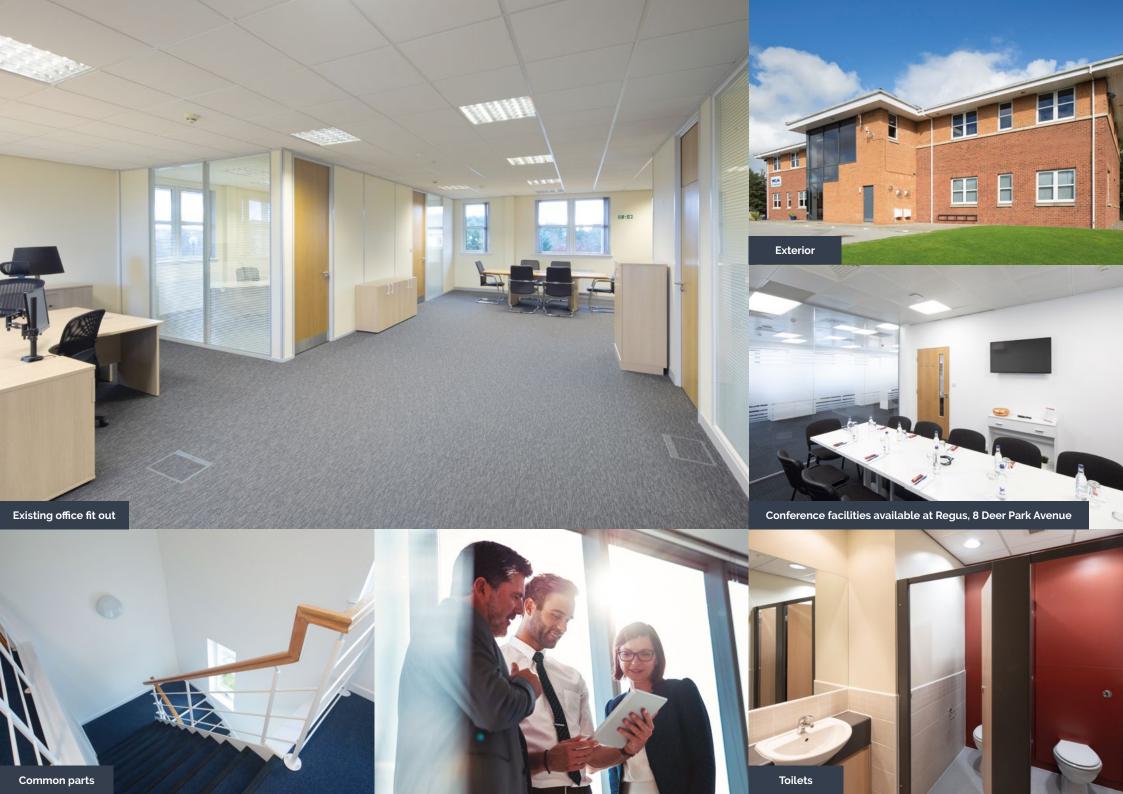

#### Design

- Modern open plan offices with existing fit out including meeting rooms
- Lift access
- Raised access floor with carpets, floor boxes and existing cabling in situ
- Suspended ceiling with integrated light fittings
- Double glazed windows
- Gas boiler central heating system
- Dedicated male and female toilet provision with accessible WC

### **Car parking**

 22 car parking spaces are allocated to the remaining suites

#### **Estate**

- Fully managed business park
- High-quality working environment
- Service charge information available upon request