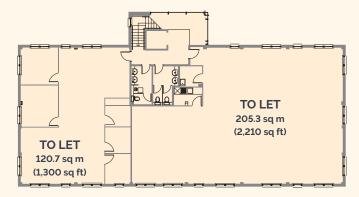

ions to meet individual requirements
- Individual requirements from 120.8 sq m (1,300 sq ft)



## **Specification**

#### Space available

• First floor 326.5 sq m (3,510 sq ft)

#### Design

- Modern open plan offices with existing fit out including meeting rooms
- Lift access
- Raised access floor with carpets, floor boxes and existing cabling in situ
- Suspended ceiling with integrated light fittings
- Double glazed windows
- Gas boiler central heating system
- Dedicated male and female toilet provision with accessible WC

### **Car parking**

 22 car parking spaces are allocated to the remaining suites

#### **Estate**

- Fully managed business park
- High-quality working environment
- Service charge information available upon request

#### First Floor Space Plan



#### First Floor







## **Further information**

#### **Energy Performance Certificate (EPC)**

A copy of the EPC assessment is available upon request.

#### **Legal Costs**

Each party will bear the cost of their own legal expenses and the ingoing Lease terms tenant will be responsible for any LBTT and registration costs incurred.

#### VAT

All rents, premiums and service charges are subject to VAT.

#### **Business Rates**

We recommend that interested parties directly contact the Lothian Valuation Joint Board for current rate information on 0131 344 2500.

Premises available on Full Repairing and Insuring Terms with details on quoting rents available from the Joint Agents

To check availability, arrange a viewing or for further information please contact the Joint Letting Agents.



#### Peter l'Anso