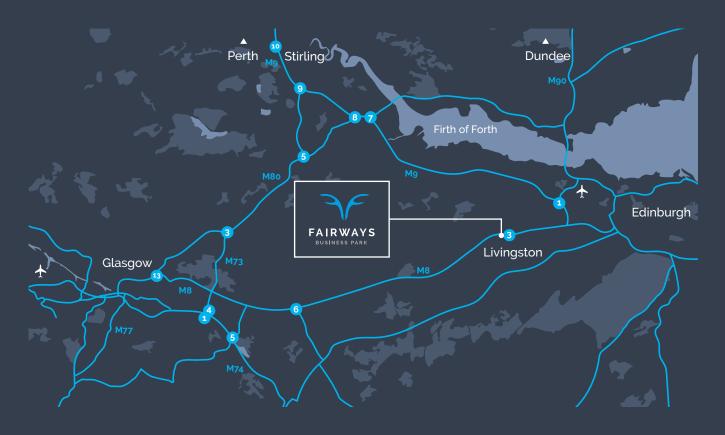

# The best way for any business

Conveniently located at J3 of the M8, 9 Deer Park Avenue on Fairways Business Park provides modern self-contained two storey office space, with open plan accommodation.

- Excellent car parking provision
- Flexible internal fit out options to meet individual requirements
- Individual requirements from 120.8 sq m (1,300 sq ft)