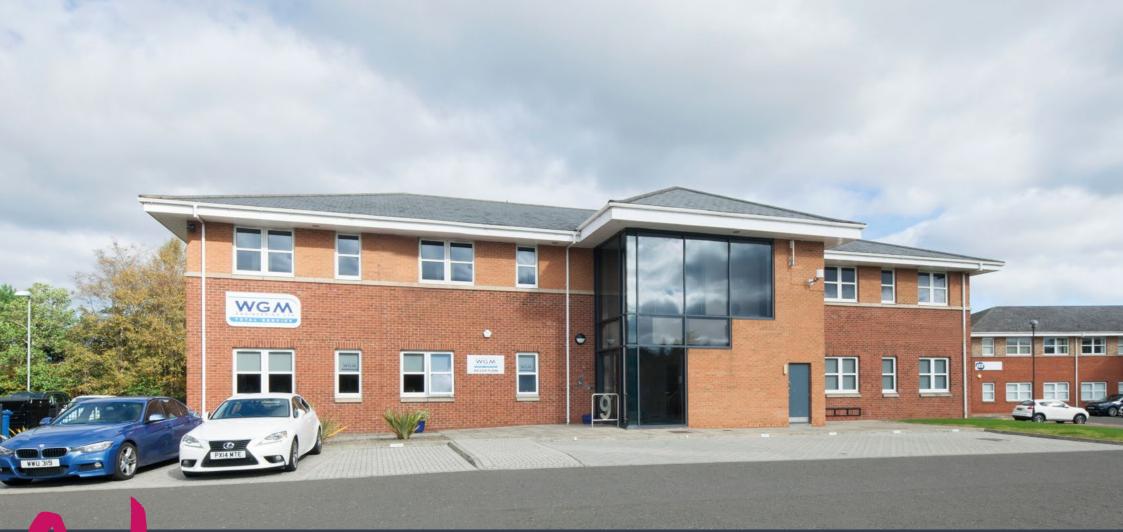

## 9 Deer Park Avenue, Livingston EH54 8AF

To Let: Modern first floor office suites from 120.7 sq m (1,300 sq ft) to 326.1 sq m (3,510 sq ft)

www.fairwaysoffices.co.uk

# The best way for any business

Conveniently located at J3 of the M8, 9 Deer Park Avenue on Fairways Business Park provides modern self-contained two storey office space, with open plan accommodation.

- Excellent car parking provision
- Flexible internal fit out options to meet individual requirements
- Individual requirements from 120.8 sq m (1,300 sq ft)