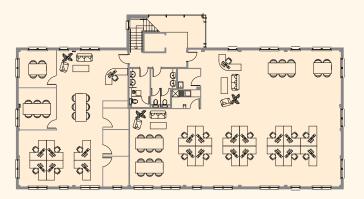

internal fit out options to meet individual requirements
- Individual requirements from 120.8 sq m (1,300 sq ft)



## **Specification**

#### Space available

• First floor 326.5 sq m (3,510 sq ft)

#### Design

- Modern open plan offices with existing fit out including meeting rooms
- Lift access
- Raised access floor with carpets, floor boxes and existing cabling in situ
- Suspended ceiling with integrated light fittings
- Double glazed windows
- Gas boiler central heating system
- Dedicated male and female toilet provision with accessible WC

### **Car parking**

 22 car parking spaces are allocated to the remaining suites

#### **Estate**

- Fully managed business park
- High-quality working environment
- Service charge information available upon request

#### First Floor Space Plan



#### First Floor







## **Further information**

#### **Energy Performance Certificate (EPC)**

A copy of the EPC assessment is available upon request.

#### **Legal Costs**

Each party will bear the cost of their own legal expenses and the ingoing Lease terms tenant will be responsible for any LBTT and registration costs incurred.

#### VAT

All rents, premiums and service charges are subject to VAT.

#### **Business Rates**

We recommend that interested parties directly contact the Lothian Valuation Joint Board for current rate information on 0131 344 2500.

Premises available on Full Repairing and Insuring Terms with details on quoting rents available from the Joint Agents

To check availability, arrange a viewing or for further information please contact the Joint Letting Agents.