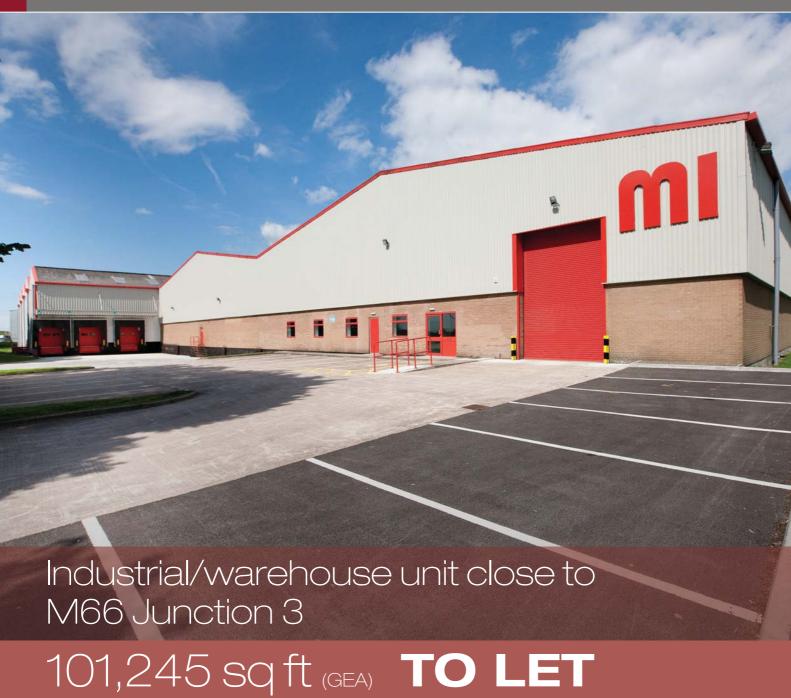

#### **Description**

UNIT M1 HEYWOOD provides a high bay industrial/warehouse unit constructed of steel portal frame, benefitting from both drive in and dock level access. The unit has been refurbished and is fully sprinklered and has the ability to extend the existing external yard up to 1.35 acres.

#### **Specification**

- Fully sprinklered
  - . .
- Eaves height up to 8m
- ☐ 3 dock level & 4 level access loading doors
- Partially racked
- Fully heated and lit warehouse Fitted offices
  - Consent for B1(c), B2 and B8 uses
  - Dedicated car parking spaces