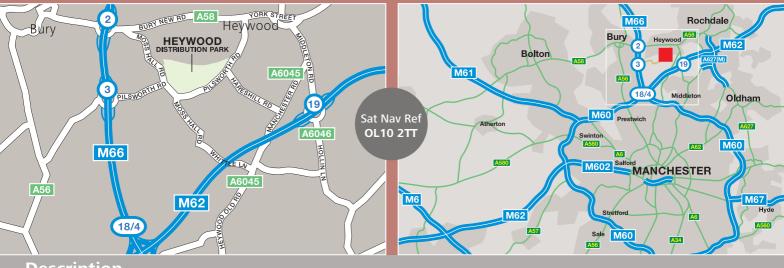

# M1 heywood DISTRIBUTION PARK OL 10, 217

- M66 J3 1 mile
- M62 J19 2.3 miles
- Central Manchester 9.6 miles
- Available immediately

## M1 heywood

HEYWOOD DISTRIBUTION PARK ■ OL10 2TT

M66 J2 - 1.7 miles | M62 J19 - 2.3 miles | Heywood - 1.7 miles | Bury - 3.8 miles | Central Manchester - 9.6 miles