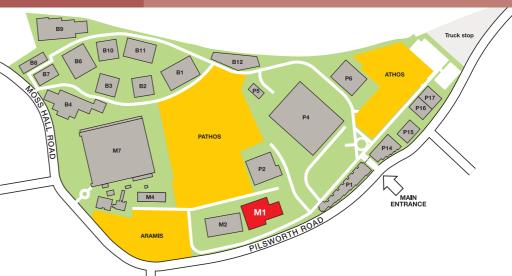

## M1 heywood

HEYWOOD DISTRIBUTION PARK ■ OL10 2TT

M66 J2 - 1.7 miles | M62 J19 - 2.3 miles | Heywood - 1.7 miles | Bury - 3.8 miles | Central Manchester - 9.6 miles

Interested parties should contact Rochdale MBC for rates payable: 01706 647474

Heywood Distribution Park is one of the best known industrial and distribution estates in the North West. The Park comprises over 2 million sq ft of built space within a secure site of approximately 200 acres. It offers a range of existing modern and refurbished units from 1,900 sq ft to over 130,000 sq ft with build to suit opportunities up to 530,000 sq ft. The estate benefits from award winning 24/7 security and is set within an attractive, landscaped environment.