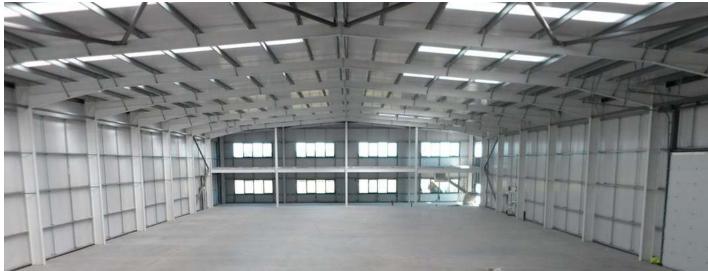

### DESCRIPTION

- > STEEL PORTAL FRAME CONSTRUCTION
- MIX OF FLAT PANEL AND PROFILE METAL SHEET CLADDING WITH METAL SHEET ROOF INCORPORATING INTERMITTENT ROOF LIGHTS
- > EAVES HEIGHT OF 7M TO UNDERSIDE OF HAUNCH
- > SERVICING VIA ELECTRONICALLY OPERATED SECTIONAL LOADING DOORS
- > 3 PHASE POWER SUPPLY

### OFFICES

- > 2A- SHELL OFFICE/ MEZZANINE TO FIRST FLOOR
- > 2B- GROUND FLOOR RECEPTION WITH WELFARE AND OFFICE WITH SHELL OFFICE / MEZZANINE TO FIRST FLOOR