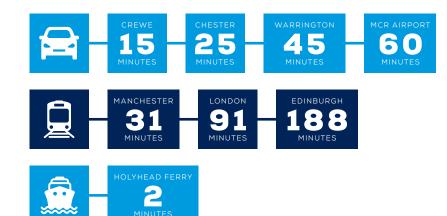

# LOCATION

CHESHIRE GREEN IS A NEW EMPLOYMENT PARK WHICH STRATEGICALLY LOCATED BETWEEN THE M6 AND NORTH WALES. IT IS LOCATED OFF THE A51 AND WITHIN EASY REACH OF KEY TOWNS AND TRANSPORT LINKS.

- > 5 MILES TO NANTWICH
- > 8 MILES TO CREWE
- > 15 MILES TO CHESTER
- **> 13 MILES TO JUNCTION 16 OF THE M6**