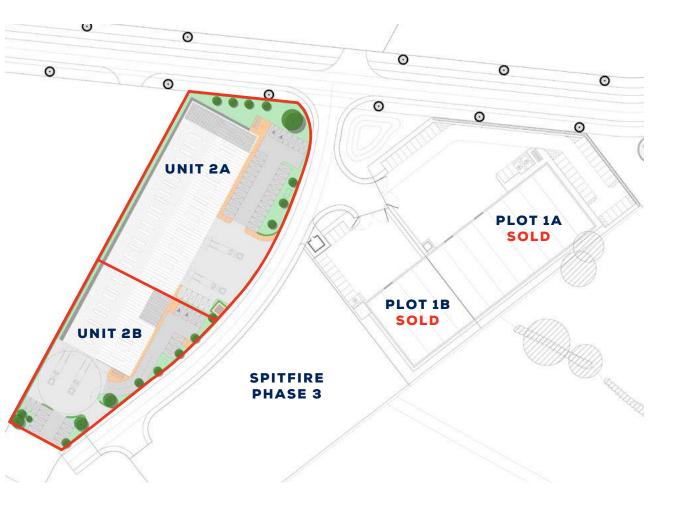

CHESHIRE GREEN EMPLOYMENT PARK HAS PLANNING PERMISSION FOR NEARLY 1.35 MILLION SQ FT OF INDUSTRIAL AND DISTRIBUTION UNITS. SIX PLOTS HAVE BEEN SOLD WITH TWO UNITS PRACTICALLY COMPLETED AND SOLD.

EXISTING BUSINESSES LOCATED AROUND CHESHIRE GREEN INCLUDE NWF, BOUGHEY DISTRIBUTION, ROWLINSONS TIMBER, T I MIDWOOD & CO. AND BARNES LOGISTICS.

SITE 1.15 ACRES (0.46 HECTARES)

SITE 0.71 ACRES 0.29 (HECTARES)

FURTHER INFORMATION

< >