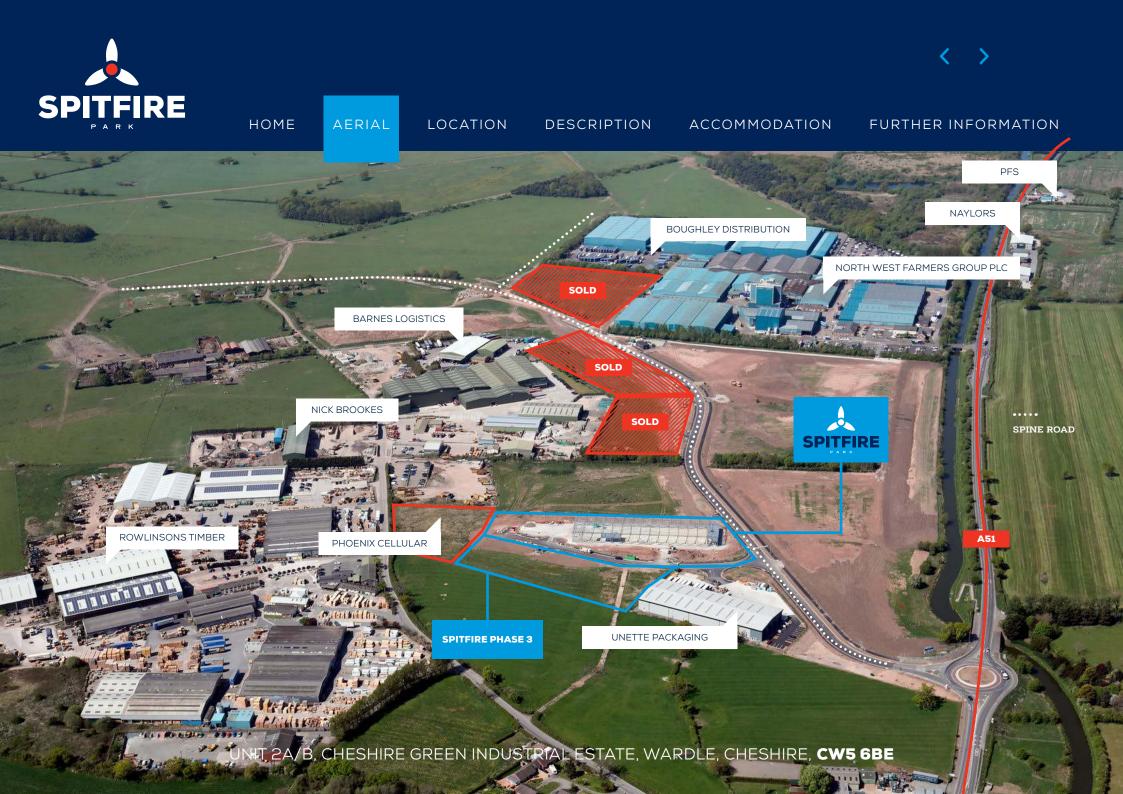

CHESHIRE GREEN EMPLOYMENT PARK HAS PLANNING PERMISSION FOR NEARLY 1.35 MILLION SQ FT OF INDUSTRIAL AND DISTRIBUTION UNITS. SIX PLOTS HAVE BEEN SOLD WITH TWO UNITS PRACTICALLY COMPLETED AND SOLD.

EXISTING BUSINESSES LOCATED AROUND CHESHIRE GREEN INCLUDE NWF, BOUGHEY DISTRIBUTION, ROWLINSONS TIMBER, T I MIDWOOD & CO. AND BARNES LOGISTICS.