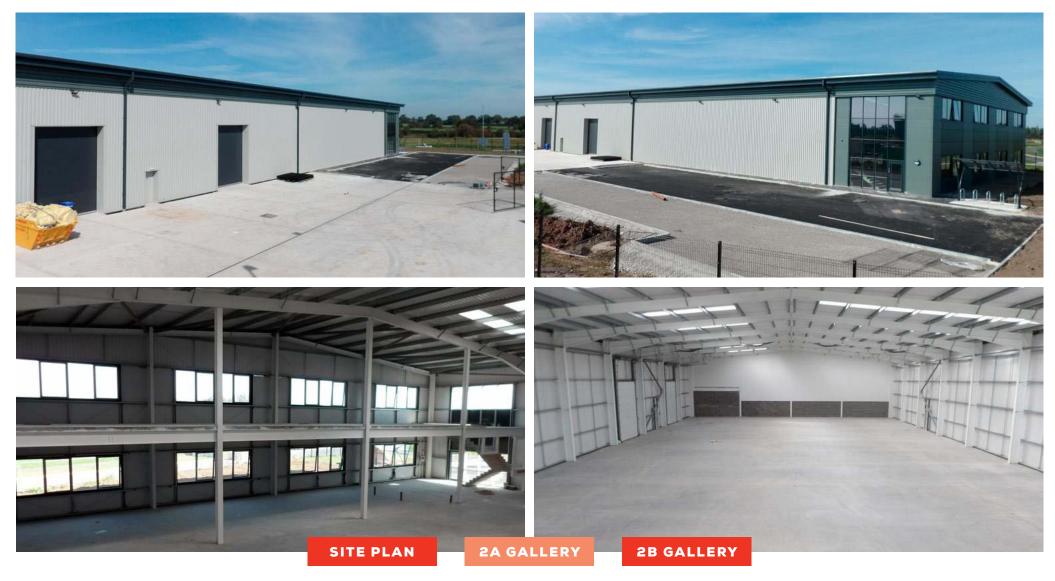

### DESCRIPTION

- > STEEL PORTAL FRAME CONSTRUCTION
- MIX OF FLAT PANEL AND PROFILE METAL SHEET CLADDING WITH METAL SHEET ROOF INCORPORATING INTERMITTENT ROOF LIGHTS
- > EAVES HEIGHT OF 7M TO UNDERSIDE OF HAUNCH
- > SERVICING VIA ELECTRONICALLY OPERATED SECTIONAL LOADING DOORS
- > 3 PHASE POWER SUPPLY

### OFFICES

- > 2A- SHELL OFFICE/ MEZZANINE TO FIRST FLOOR
- > 2B- GROUND FLOOR RECEPTION WITH WELFARE AND OFFICE WITH SHELL OFFICE / MEZZANINE TO FIRST FLOOR

### EXTERNAL

- > SECURE SELF-CONTAINED SITE
- SEPARATE TARMAC CAR PARKING AND CONCRETE LOADING YARD
- > BUILDING MOUNTED SPOT LIGHTS