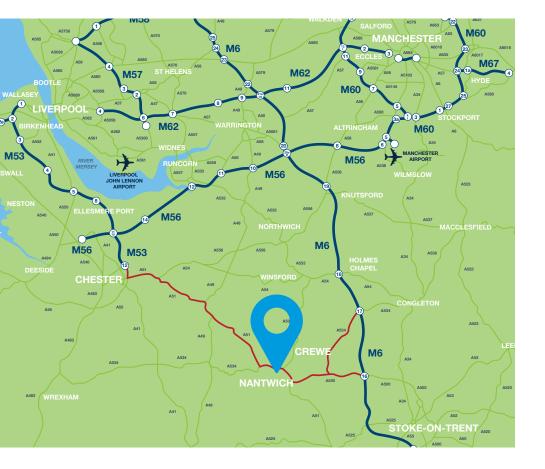

# LOCATION

CHESHIRE GREEN IS A NEW EMPLOYMENT PARK WHICH STRATEGICALLY LOCATED BETWEEN THE M6 AND NORTH WALES. IT IS LOCATED OFF THE A51 AND WITHIN EASY REACH OF KEY TOWNS AND TRANSPORT LINKS.

- > 5 MILES TO NANTWICH
- > 8 MILES TO CREWE
- > 15 MILES TO CHESTER
- **> 13 MILES TO JUNCTION 16 OF THE M6**