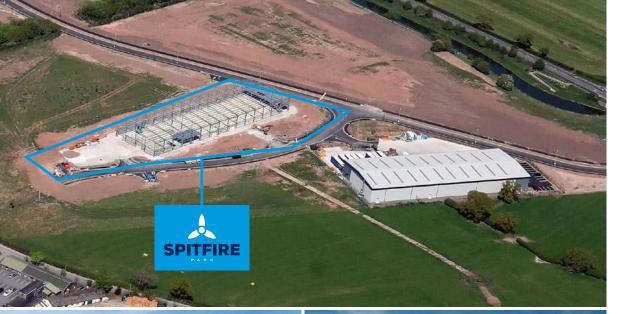

# LOCATION

CHESHIRE GREEN IS A NEW EMPLOYMENT PARK WHICH STRATEGICALLY LOCATED BETWEEN THE M6 AND NORTH WALES. IT IS LOCATED OFF THE A51 AND WITHIN EASY REACH OF KEY TOWNS AND TRANSPORT LINKS.

- > 5 MILES TO NANTWICH
- > 8 MILES TO CREWE
- > 15 MILES TO CHESTER
- **> 13 MILES TO JUNCTION 16 OF THE M6**

CHESHIRE GREEN EMPLOYMENT PARK HAS PLANNING PERMISSION FOR NEARLY 1.35 MILLION SQ FT OF INDUSTRIAL AND DISTRIBUTION UNITS. SIX PLOTS HAVE BEEN SOLD WITH TWO UNITS PRACTICALLY COMPLETED AND SOLD.

EXISTING BUSINESSES LOCATED AROUND CHESHIRE GREEN INCLUDE NWF, BOUGHEY DISTRIBUTION, ROWLINSONS TIMBER, T I MIDWOOD & CO. AND BARNES LOGISTICS.