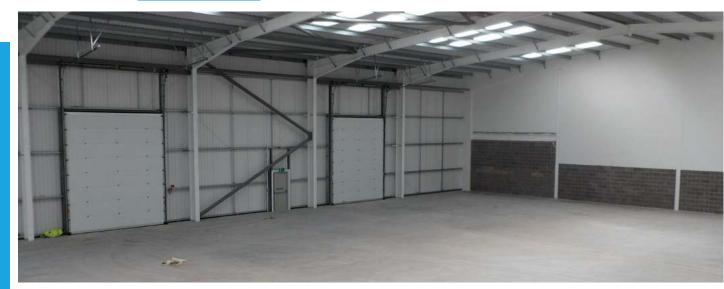

### DESCRIPTION

- > STEEL PORTAL FRAME CONSTRUCTION
- MIX OF FLAT PANEL AND PROFILE METAL SHEET CLADDING WITH METAL SHEET ROOF INCORPORATING INTERMITTENT ROOF LIGHTS
- > EAVES HEIGHT OF 7M TO UNDERSIDE OF HAUNCH
- > SERVICING VIA ELECTRONICALLY OPERATED SECTIONAL LOADING DOORS
- > 3 PHASE POWER SUPPLY

### EXTERNAL

- > SECURE SELF-CONTAINED SITE
- SEPARATE TARMAC CAR PARKING AND CONCRETE LOADING YARD
- > BUILDING MOUNTED SPOT LIGHTS