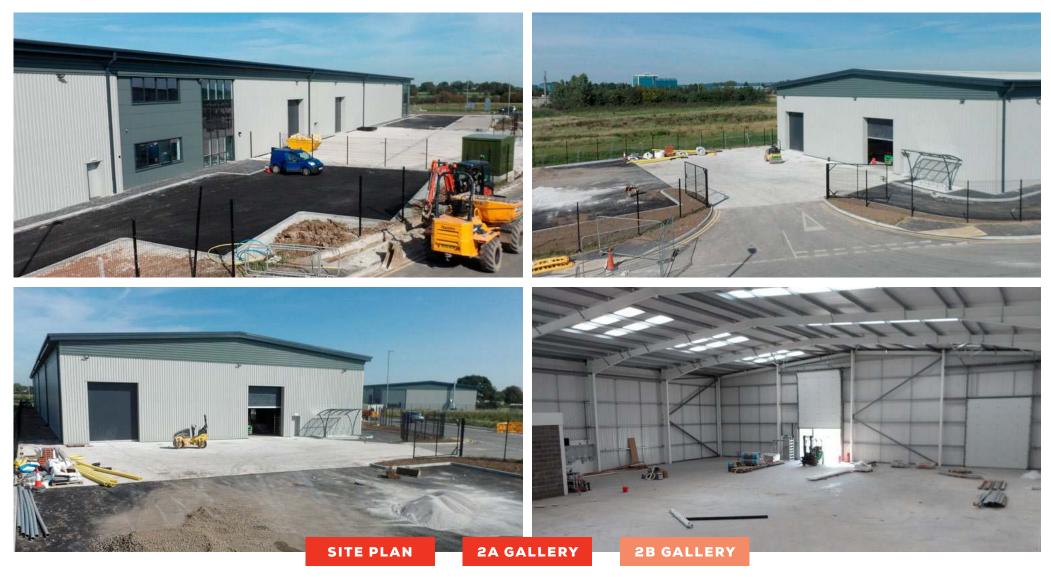

### DESCRIPTION

- > STEEL PORTAL FRAME CONSTRUCTION
- MIX OF FLAT PANEL AND PROFILE METAL SHEET CLADDING WITH METAL SHEET ROOF INCORPORATING INTERMITTENT ROOF LIGHTS
- > EAVES HEIGHT OF 7M TO UNDERSIDE OF HAUNCH
- > SERVICING VIA ELECTRONICALLY OPERATED SECTIONAL LOADING DOORS
- > 3 PHASE POWER SUPPLY

### OFFICES

- > 2A- SHELL OFFICE/ MEZZANINE TO FIRST FLOOR
- > 2B- GROUND FLOOR RECEPTION WITH WELFARE AND OFFICE WITH SHELL OFFICE / MEZZANINE TO FIRST FLOOR

### EXTERNAL

- > SECURE SELF-CONTAINED SITE
- SEPARATE TARMAC CAR PARKING AND CONCRETE LOADING YARD
- > BUILDING MOUNTED SPOT LIGHTS