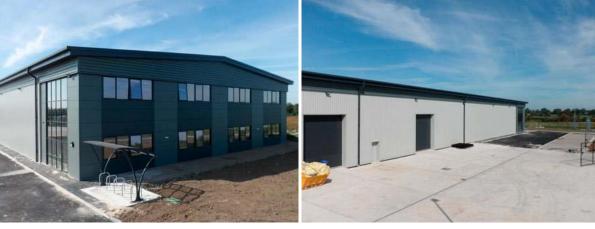

### DESCRIPTION

- > STEEL PORTAL FRAME CONSTRUCTION
- MIX OF FLAT PANEL AND PROFILE METAL SHEET CLADDING WITH METAL SHEET ROOF INCORPORATING INTERMITTENT ROOF LIGHTS
- > EAVES HEIGHT OF 7M TO UNDERSIDE OF HAUNCH
- > SERVICING VIA ELECTRONICALLY OPERATED SECTIONAL LOADING DOORS
- > 3 PHASE POWER SUPPLY

### OFFICES

- > 2A- SHELL OFFICE/ MEZZANINE TO FIRST FLOOR
- > 2B- GROUND FLOOR RECEPTION WITH WELFARE AND OFFICE WITH SHELL OFFICE / MEZZANINE TO FIRST FLOOR

### EXTERNAL

- > SECURE SELF-CONTAINED SITE
- SEPARATE TARMAC CAR PARKING AND CONCRETE LOADING YARD
- > BUILDING MOUNTED SPOT LIGHTS