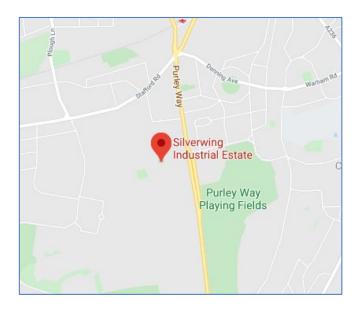

### **Location Plan**

### Location

The unit is situated on the Silverwing Industrial Estate, approximately 1.5 miles to the south west of Croydon Town Centre and just off the B271 Stafford Road, which is 500 meters from the A23 Purley Way. The A23 Purley Way provides good road communications with Central London to the north and the M23 / M25 motorways, approximately 6 miles to the south.