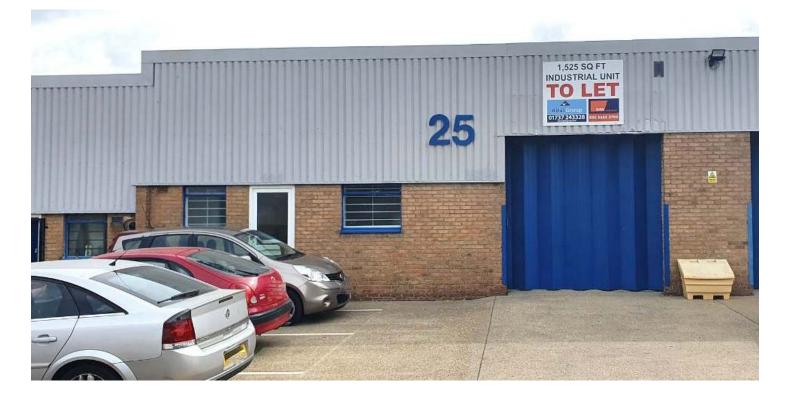

# UNIT 25 SILVERWING INDUSTRIAL ESTATE, HORATIUS WAY, CROYDON CR0 4RU

# **Description**

The property comprises a mid-terrace unit of brickwork construction with steel trussed roof and a concrete floor. The unit benefits from 3 parking spaces and a manual concertina loading door.