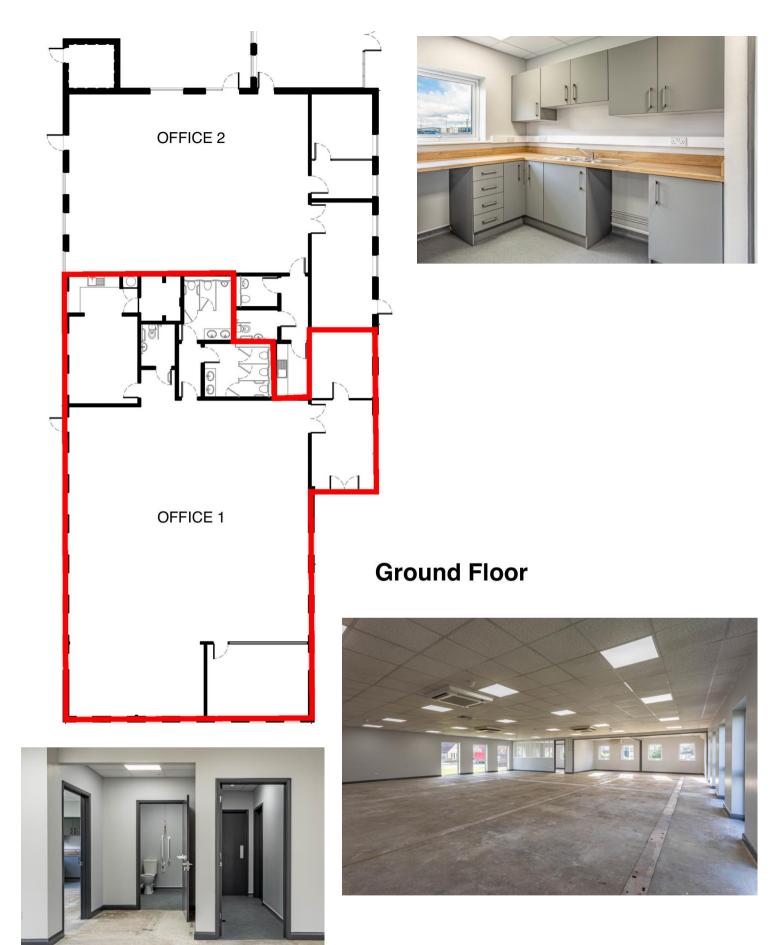

### Schedule of Accommodation...

|          | m²  | ft²   | Price per annum | Lease Type |
|----------|-----|-------|-----------------|------------|
| Office 1 | 271 | 2,925 | £20,500         | Commercial |
|          |     |       |                 |            |

This is a self-contained office suite with WCs, a kitchen area and meeting rooms.

Parking will be allocated within the communal parking area of each unit and a service charge will be levied to cover the cost of maintenance and an apportionment of building insurance and other communal services.