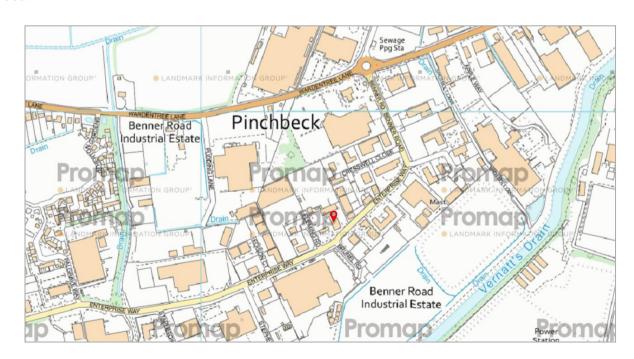

#### Location...

Enterprise Way and Benner Road Business Park is a height of activity, located outside Spalding, close to the A16 trunk road on the South Lincolnshire Fens.

The estate is located approximately 1 mile from the centre of Spalding, which has a good range of local amenities, 15 miles to the north-east of Peterborough, 17 miles to the south-west of Boston with good road links and rail links.

Pinchbeck is an area to the north of Spalding with an established Industrial Estate, Four Seasons House is located in the centre, just off Enterprise Way.