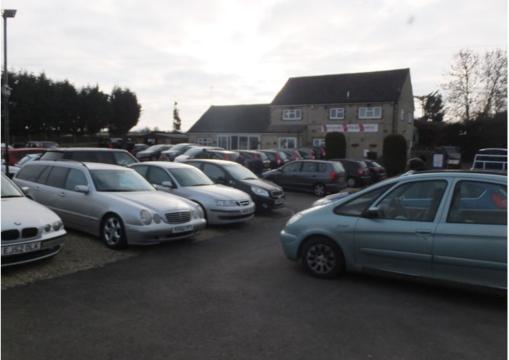

Internally the showroom will accommodate 2 vehicles (access is via a sliding door to the front of the property) whilst parking is provided externally for 80 cars.