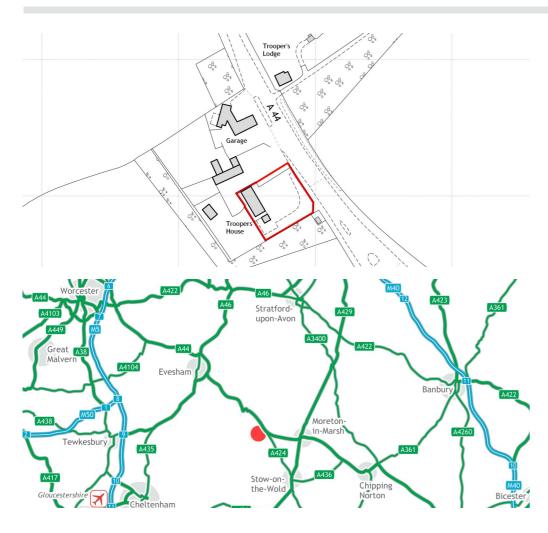

#### Location

The property is prominently located on the A44, approximately 100m west of the A44/A424 junction. Cheltenham lies 20 miles to the west of the site, with Moreton-in-Marsh approximately 4 miles east and Broadway 6 miles to the north.

The A44 at this point comprises a single carriageway which is subject to the national speed limit. The site is accessible from both directions with no restrictions on right hand turning. Adjacent occupiers include a newly refurbished **Texaco** petrol filling station and **Troopers Lodge Garage** (an independent garage).

#### Accommodation

The property comprises the following approximate floor areas:

CONTACT

|                   | Sq m    | Sq ft |
|-------------------|---------|-------|
| Showroom          | 89.63   | 965   |
| Office            | 13.91   | 150   |
| Staff ancillary   | 26.38   | 284   |
| Total:            | 129.92  | 1,399 |
| Residential flat: |         |       |
| Sitting room      | 23.37   | 252   |
| Kitchen           | 7.24    | 78    |
| Master bedroom    | 12.24   | 132   |
| Second bedroom    | 12.13   | 131   |
| Third bedroom     | 7.68    | 83    |
| Bathroom          | 3.57    | 38    |
| Total:            | 66.23   | 714   |
|                   | Hectare | Acre  |
| Total Site Area   | 0.204   | 0.505 |