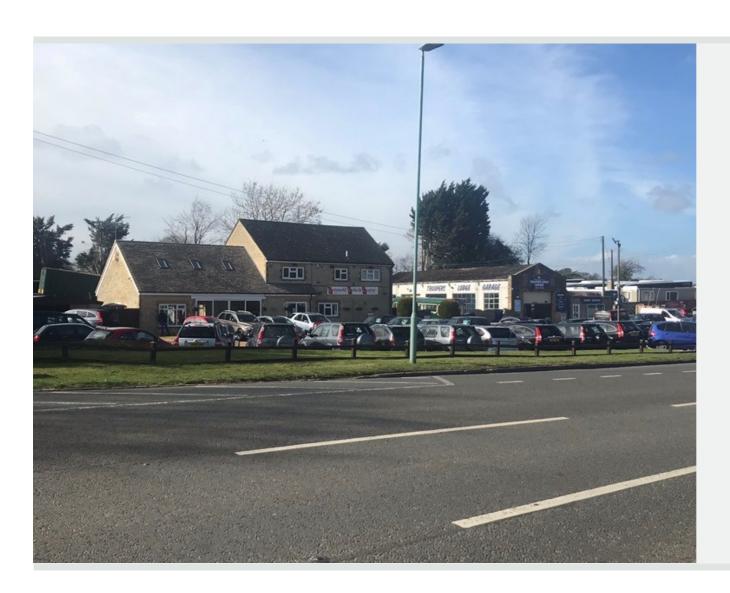

Prominently located amid the Cotswolds

Frontage to A44 (daily traffic count of 7,732 vehicles)

Suitable for alternative uses, subject to planning

FOR SALE

Car Sales Site

**Tony Rowland | Sheldon Bosley Knight** 01387 765 700 | trowland@sheldonbosleyknight.com

#### Location

The property is prominently located on the A44, approximately 100m west of the A44/A424 junction. Cheltenham lies 20 miles to the west of the site, with Moreton-in-Marsh approximately 4 miles east and Broadway 6 miles to the north.

### **Description**

Built of reconstituted Cotswold stone and situated in an area of outstanding natural beauty, the property comprises a newly renovated showroom and office facility with self contained residential accommodation above. The residential flat extends to three bedrooms and is offered with vacant possession.

Internally the showroom will accommodate 2 vehicles (access is via a sliding door to the front of the property) whilst parking is provided externally for 80 cars.