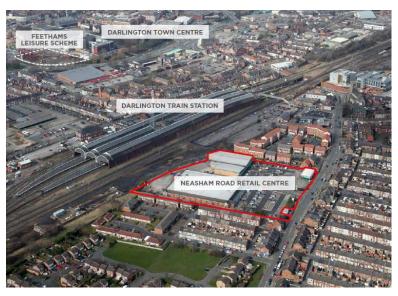

## **LOCATION / SITUATION**

The Retail Park is situated approximately 0.5 miles to the South East of Darlington Town Centre and within a densely populated part of the town adjacent to the town's mainline railway station and car parking, making it a destination for shopping and for convenience visits.