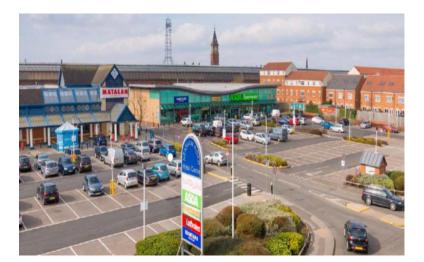

## **LOCATION / SITUATION**

The Retail Park is situated approximately 0.5 miles to the South East of Darlington Town Centre and within a densely populated part of the town adjacent to the town's mainline railway station and car parking, making it a destination for shopping and for convenience visits.

## **ACCOMMODATION**

The unit provides the following approximate net internal area:

403.2 m<sup>2</sup> (4,340 sq ft)

There is a large surfaced car park to the front of the units offering 300 marked spaces shared with other occupiers.