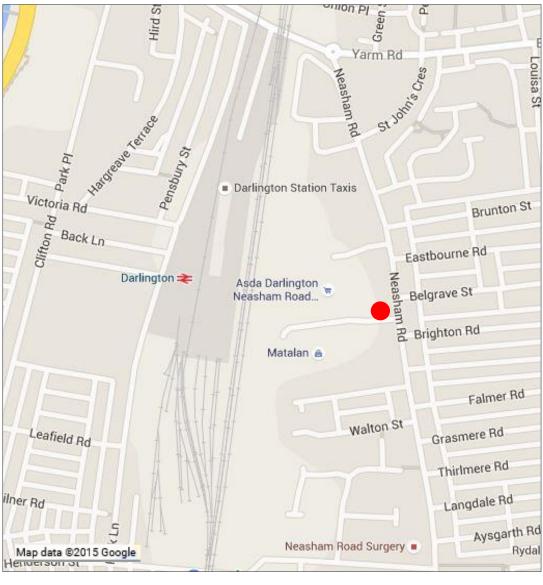

## **LOCATION / SITUATION**

The Retail Park is situated approximately 0.5 miles to the South East of Darlington Town Centre and within a densely populated part of the town adjacent to the town's mainline railway station and car parking, making it a destination for shopping and for convenience visits.