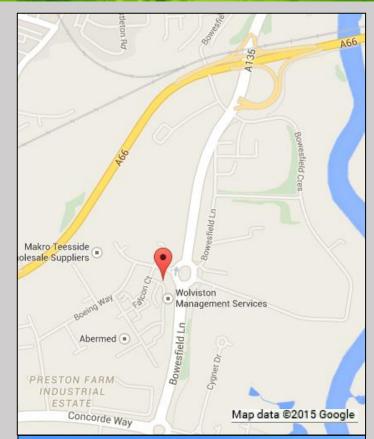

# **LOCATION**

Falcon Court is located on the established and popular Preston Farm Business Park, Stockton on Tees. It forms one of the main business locations for the Teesside conurbation and houses several local, national and international occupiers.

Stockton Town Centre is approx. 1 mile distant, Darlington approx. 12 miles and Middlesbrough 4 miles. Access to the scheme can be gained via the A135 which links directly to the A66(T) and from there to the A1(M) to the west and A19(T) to the east.