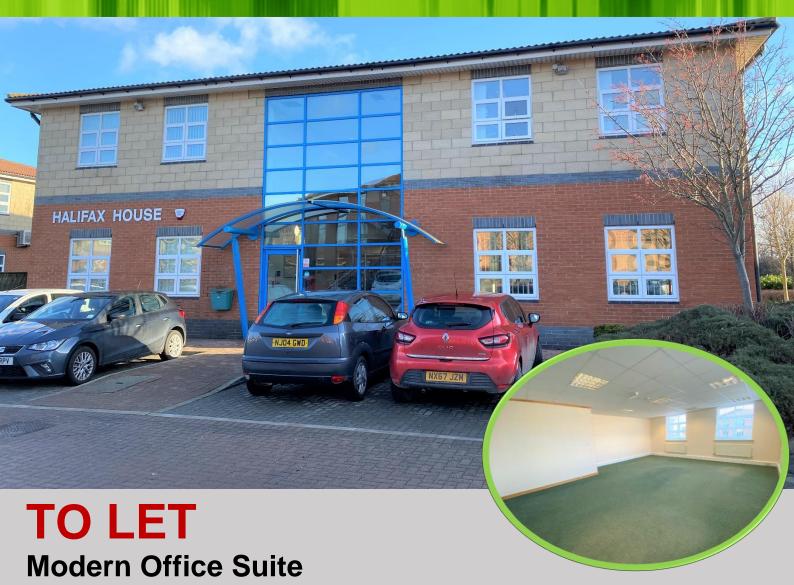

Halifax House, Falcon Court, Preston Farm, Stockton on Tees TS18 3TU

- Established Business Park Location
- Excellent Road Links
- Detached 2 storey building
- Open Plan
- Onsite Greggs and Cafe
- Unrestricted Car Parking
- Approx. 42.76 Sq m (460 Sq ft)
- Flexible Lease Terms

# **DESCRIPTION**

The suite comprises a first-floor open plan office with suspended ceilings, perimeter trunking for power & data, Cat II lighting, communal reception and WC accommodation.