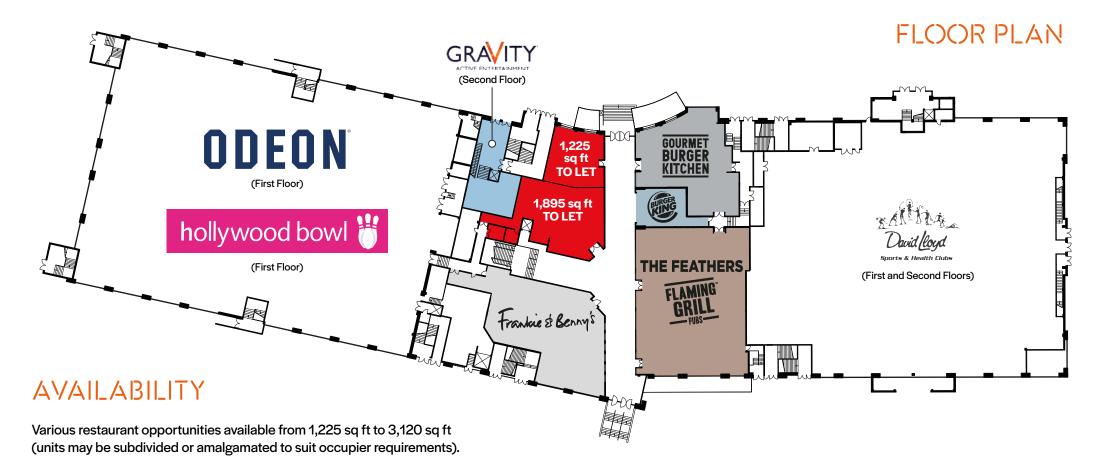

Units available from 1,225 sq ft to 3,120 sq ft

(units may be subdivided or amalgamated to suit occupier requirements)

RESTAURANT UNITS TO LET

### **DESCRIPTION**

Lockmeadow is Maidstone's only leisure complex. The scheme extends to c.150,000 sq ft with tenants including Odeon Cinema, Hollywood Bowl, Gravity Trampoline Park and a David Lloyd Health Club along with restaurants including Gourmet Burger Kitchen, Frankie & Benny's and Feathers Flaming Grill.