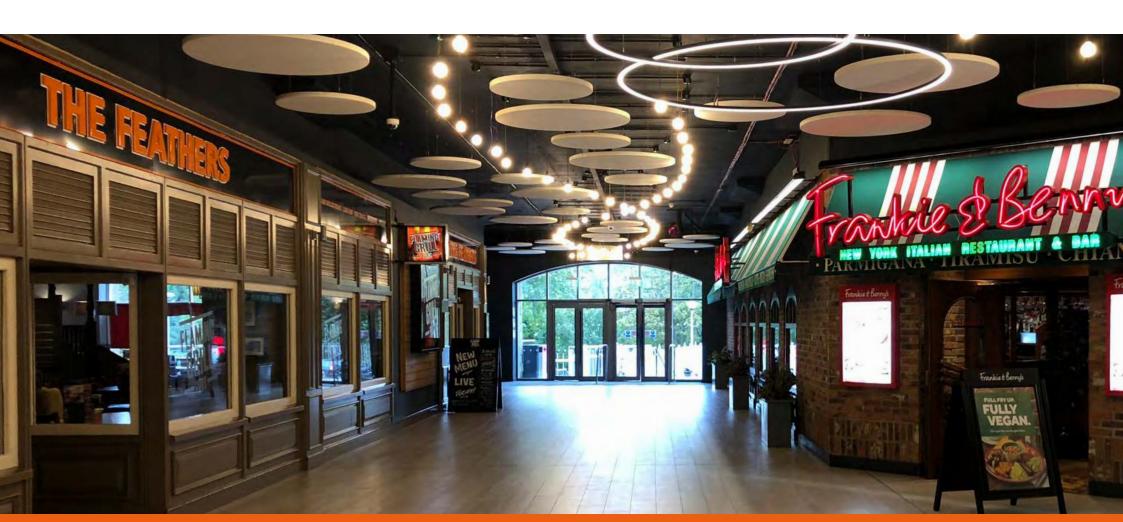

### **DESCRIPTION**

Lockmeadow is Maidstone's only leisure complex. The scheme extends to c.150,000 sq ft with tenants including Odeon Cinema, Hollywood Bowl, Gravity Trampoline Park and a David Lloyd Health Club along with restaurants including Gourmet Burger Kitchen, Frankie & Benny's and Feathers Flaming Grill.