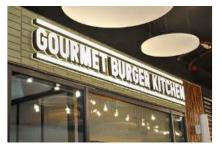

### **DESCRIPTION**

Lockmeadow is Maidstone's only leisure complex. The scheme extends to c.150,000 sq ft with tenants including Odeon Cinema, Hollywood Bowl, Gravity Trampoline Park and a David Lloyd Health Club along with restaurants including Gourmet Burger Kitchen, Frankie & Benny's and Feathers Flaming Grill.