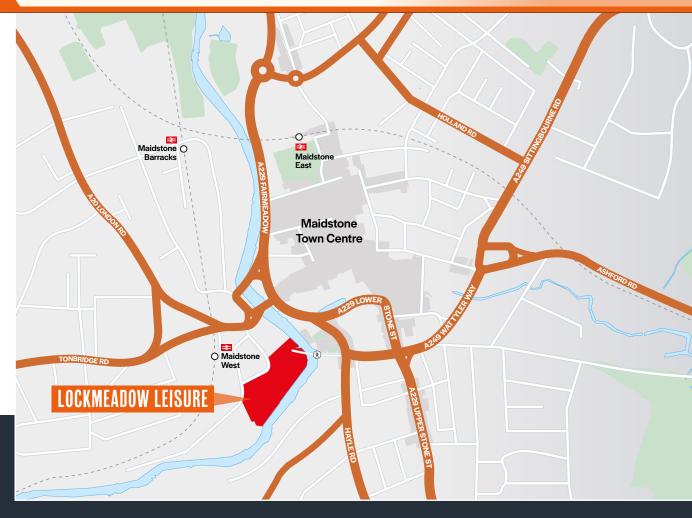

### LOCATION

Maidstone is the County Town of Kent, situated approximately 31 miles south east of London and 24 miles west of Canterbury.

Lockmeadow Leisure is situated in a prominent position on the edge of the town and is accessible by car from Barker Road and by foot via the Millennium Footbridge which links the scheme with the town centre.