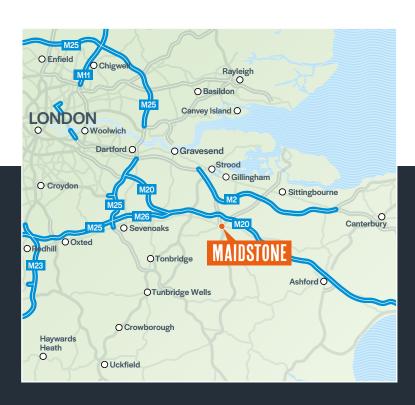

### LOCATION

Maidstone is the County Town of Kent, situated approximately 31 miles south east of London and 24 miles west of Canterbury.

Lockmeadow Leisure is situated in a prominent position on the edge of the town and is accessible by car from Barker Road and by foot via the Millennium Footbridge which links the scheme with the town centre.