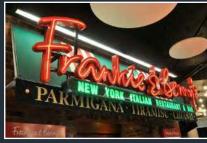

### **DESCRIPTION**

Lockmeadow is Maidstone's only leisure complex. The scheme extends to c.150,000 sq ft with tenants including Odeon Cinema, Hollywood Bowl, Gravity Trampoline Park and a David Lloyd Health Club along with restaurants including Gourmet Burger Kitchen, Frankie & Benny's and Feathers Flaming Grill.