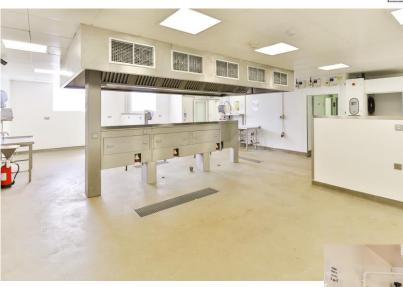

# Description...

The property comprises a former butcher's shop which has been extended at the rear and now forms modern high quality food production facilities featuring white walled surfaces, non-slip drained floors, modern fluorescent lighting, modern amenity accommodation, refrigerated areas, freezer areas, a blast chiller/freezer and additional storage.

### Accommodation...

| Entrance Hall              |              |         |
|----------------------------|--------------|---------|
| Grading/Cutting Room       | 3.9m x 6.4m  | 25.2sqm |
| having a ceiling height of |              | ·       |
| 2.6m approximately,        |              |         |
| having all new white walls |              |         |
| and floors                 |              |         |
| Packaging Store/Office     | 5.5m x 3.9m  | 22sqm   |
| Evisceration Room          | 3.9m x 3.9m  | 15.2sqm |
| Fridge Off                 | 2.2m x 3.1m  | 6.8sqm  |
| Waxing (min)               | 2.2m x 3.1m  | 6.8sqm  |
| Plucking Room (max)        | 8.5m x 4.2m  | 35.7sqm |
| In Feather Chiller         | 6.8m x 4.1m  | Total   |
|                            | 0.6m x 4.1m  | 30.3sqm |
| Rear Hall                  |              | 15sqm   |
| Freezer                    |              | 25.7sqm |
| Fridge                     |              | 9.1sqm  |
| Rear Fridge                |              | 29.7sqm |
| Changing Room              |              | 19.9sqm |
| Freezer                    |              | 12.9sqm |
| WC's                       |              |         |
| Laundry/Clothes Store      | 1.65m x3.6 m | 5.9sqm  |
| Staff Canteen              |              | 10.2sqm |
| Meat Preparation Area      |              | 9.6sqm  |
| Freezer                    | 1.5m x 5.9m  | 8.9sqm  |
| Fridge                     | 1.75m x 5.9m | 10.3sqm |
| Store                      | 3m x 1.25m   | 3.8sqm  |
| First Floor Landing        |              | 10sqm   |
| Reception/Kitchen          | 3.9m x 3.9m  | Total   |
|                            | 2.5m x 2.8   | 22.2sqm |
| Office No 2                | 5.4m x 4m    | 21.6sqm |
| Rear Hall/Stairs/WC        |              | 13sqm   |
| Office No 4                | 3.7m x 4m    | 14.8sqm |
| Office No 5                | 3.8m x 3.5m  | 13.3sqm |
| Office No 6                | 4m x 2.25m   | 9sqm    |
| TOTAL ACCOMMODATION        |              | 405sqm  |