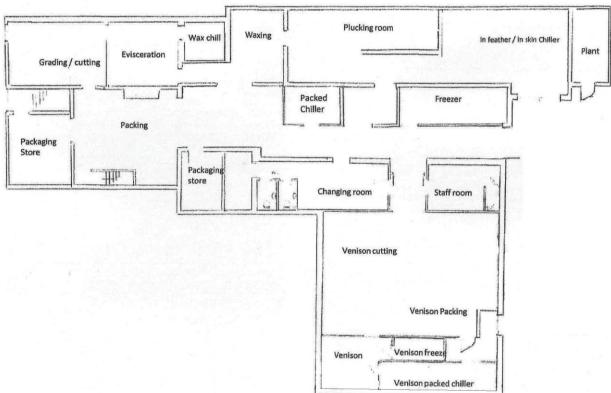

# Description...

The property comprises a former butcher's shop which has been extended at the rear and now forms modern high quality food production facilities featuring white walled surfaces, non-slip drained floors, modern fluorescent lighting, modern amenity accommodation, refrigerated areas, freezer areas, a blast chiller/freezer and additional storage.

### Accommodation...

| Entrance Hall              |              |         |
|----------------------------|--------------|---------|
| Grading/Cutting Room       | 3.9m x 6.4m  | 25.2sqm |
| having a ceiling height of |              | ·       |
| 2.6m approximately,        |              |         |
| having all new white walls |              |         |
| and floors                 |              |         |
| Packaging Store/Office     | 5.5m x 3.9m  | 22sqm   |
| Evisceration Room          | 3.9m x 3.9m  | 15.2sqm |
| Fridge Off                 | 2.2m x 3.1m  | 6.8sqm  |
| Waxing (min)               | 2.2m x 3.1m  | 6.8sqm  |
| Plucking Room (max)        | 8.5m x 4.2m  | 35.7sqm |
| In Feather Chiller         | 6.8m x 4.1m  | Total   |
|                            | 0.6m x 4.1m  | 30.3sqm |
| Rear Hall                  |              | 15sqm   |
| Freezer                    |              | 25.7sqm |
| Fridge                     |              | 9.1sqm  |
| Rear Fridge                |              | 29.7sqm |
| Changing Room              |              | 19.9sqm |
| Freezer                    |              | 12.9sqm |
| WC's                       |              |         |
| Laundry/Clothes Store      | 1.65m x3.6 m | 5.9sqm  |
| Staff Canteen              |              | 10.2sqm |
| Meat Preparation Area      |              | 9.6sqm  |
| Freezer                    | 1.5m x 5.9m  | 8.9sqm  |
| Fridge                     | 1.75m x 5.9m | 10.3sqm |
| Store                      | 3m x 1.25m   | 3.8sqm  |
| First Floor Landing        |              | 10sqm   |
| Reception/Kitchen          | 3.9m x 3.9m  | Total   |
|                            | 2.5m x 2.8   | 22.2sqm |
| Office No 2                | 5.4m x 4m    | 21.6sqm |
| Rear Hall/Stairs/WC        |              | 13sqm   |
| Office No 4                | 3.7m x 4m    | 14.8sqm |
| Office No 5                | 3.8m x 3.5m  | 13.3sqm |
| Office No 6                | 4m x 2.25m   | 9sqm    |
| TOTAL ACCOMMODATION        |              | 405sqm  |

## Ground Floor Plan

PROPERTY MARKETING SPECIALISTS

01205 361694 www.poyntons.com

**Misrepresentation Act:** The particulars in this brochure have been produced in good faith, are set out as a general guide and do not constitute the whole or part of any contract. All liability, in negligence or otherwise, arising from the use of the particulars is hereby excluded. **Money Laundering Regulations:** Prospective purchasers will be asked to produce identification at a later stage.