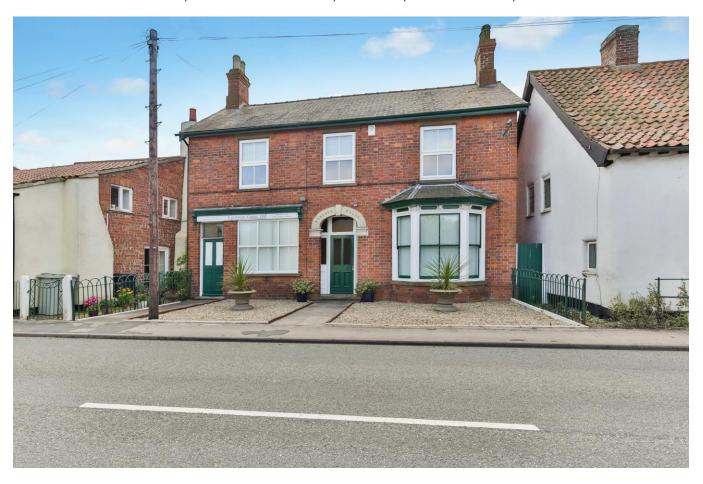

EC Approved Standard Food Production Facility with Office Accommodation Available For Sale Freehold May Suit Redevelopment Subject to Planning Consent

Main Street | Mareham-le-Fen | Boston | Lincolnshire | PE22 7RW

Unique Opportunity to Acquire a Bespoke Production Facility Extending to Over 210sqm, 2,200sqft with Refrigeration, Freezer Areas, Offices and Dispatch First Floor Office Accommodation Totalling Around 103sqm, 1,113sqft Located in an Attractive Village with Secure Rear Yard and Store

#### Location...

Mareham-le-Fen is a pleasant village with a population of approximately 700 residents located between Boston and Horncastle on the A153. The property is located off the Main Street.

The village is located on the edge of the Lincolnshire Wolds and on the edge of the South Lincolnshire Fens and boasts a range of amenities.