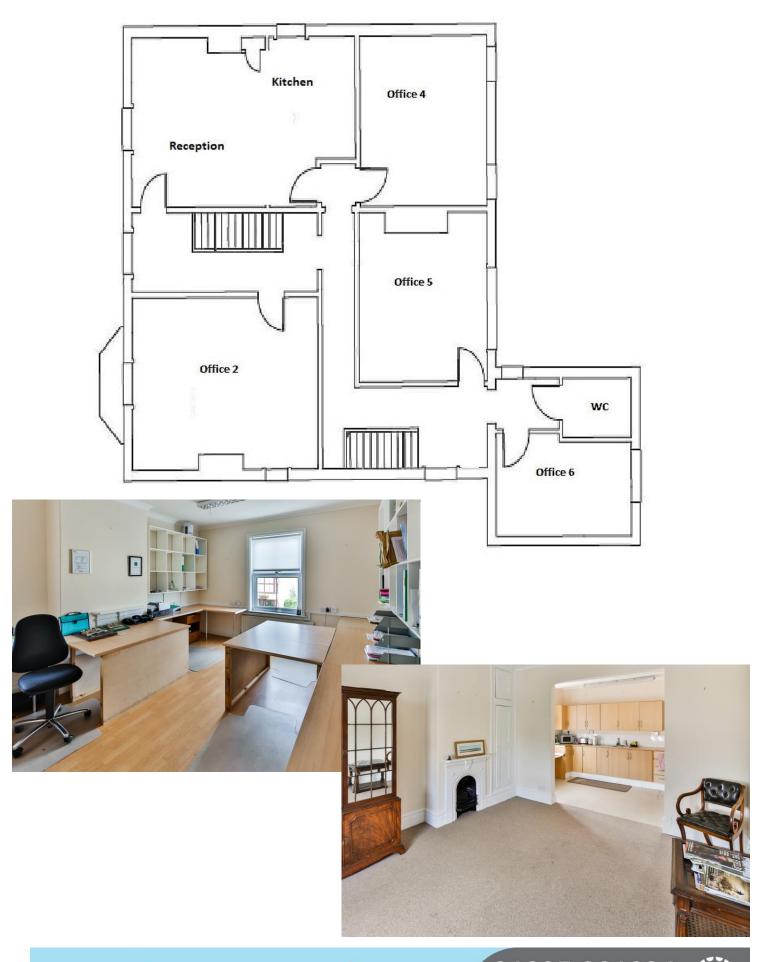

### Accommodation...

| Entrance Hall              |              |         |
|----------------------------|--------------|---------|
| Grading/Cutting Room       | 3.9m x 6.4m  | 25.2sqm |
| having a ceiling height of |              | ·       |
| 2.6m approximately,        |              |         |
| having all new white walls |              |         |
| and floors                 |              |         |
| Packaging Store/Office     | 5.5m x 3.9m  | 22sqm   |
| Evisceration Room          | 3.9m x 3.9m  | 15.2sqm |
| Fridge Off                 | 2.2m x 3.1m  | 6.8sqm  |
| Waxing (min)               | 2.2m x 3.1m  | 6.8sqm  |
| Plucking Room (max)        | 8.5m x 4.2m  | 35.7sqm |
| In Feather Chiller         | 6.8m x 4.1m  | Total   |
|                            | 0.6m x 4.1m  | 30.3sqm |
| Rear Hall                  |              | 15sqm   |
| Freezer                    |              | 25.7sqm |
| Fridge                     |              | 9.1sqm  |
| Rear Fridge                |              | 29.7sqm |
| Changing Room              |              | 19.9sqm |
| Freezer                    |              | 12.9sqm |
| WC's                       |              |         |
| Laundry/Clothes Store      | 1.65m x3.6 m | 5.9sqm  |
| Staff Canteen              |              | 10.2sqm |
| Meat Preparation Area      |              | 9.6sqm  |
| Freezer                    | 1.5m x 5.9m  | 8.9sqm  |
| Fridge                     | 1.75m x 5.9m | 10.3sqm |
| Store                      | 3m x 1.25m   | 3.8sqm  |
| First Floor Landing        |              | 10sqm   |
| Reception/Kitchen          | 3.9m x 3.9m  | Total   |
|                            | 2.5m x 2.8   | 22.2sqm |
| Office No 2                | 5.4m x 4m    | 21.6sqm |
| Rear Hall/Stairs/WC        |              | 13sqm   |
| Office No 4                | 3.7m x 4m    | 14.8sqm |
| Office No 5                | 3.8m x 3.5m  | 13.3sqm |
| Office No 6                | 4m x 2.25m   | 9sqm    |
| TOTAL ACCOMMODATION        |              | 405sqm  |