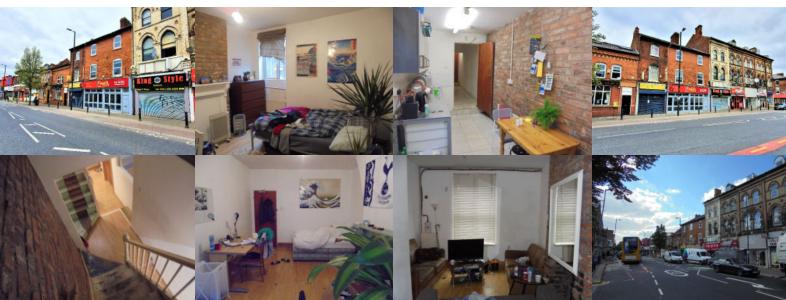

## **Description/Accommodation**

The property occupies a mid terrace of commercial and residential premises accessed from Wilmslow Road. The ground floor is occupied by Pepe's piri piri chicken restaurant and the upper floors provides HMO student living accommodation with 6 rooms, shower/toilet facilities and communal kitchen and lounge facilities.

First floor: 720 Sq.ft.

Living room: 156 Sq.ft - 15'5" x 8'5" plus 7'0" x 3'1".

Bedroom 1: 140 Sq.ft - 11'8" x 12'0". Bedroom 2: 187 Sq.ft - 16'3" x 11'5".

Shower/w.c 1: 44 Sq.ft - 5'9" x 7'7". Shower/w.c 2: 34 Sq.ft - 7'0" x 5'7". Kitchen: 159 Sq.ft - 28'2" x 6'4" less

11'2" x 2'2".

Second floor: 695 Sq.ft

Bedroom 3: 211 Sq.ft - 11'7" x 18'2". Bedroom 4: 142 Sq.ft - 12'0" x 11'9".

Bedroom 5: 207 Sq.ft - 18'2" x 11'4".

Bedroom 6: 136 Sq.ft - 12'0" x 11'4".