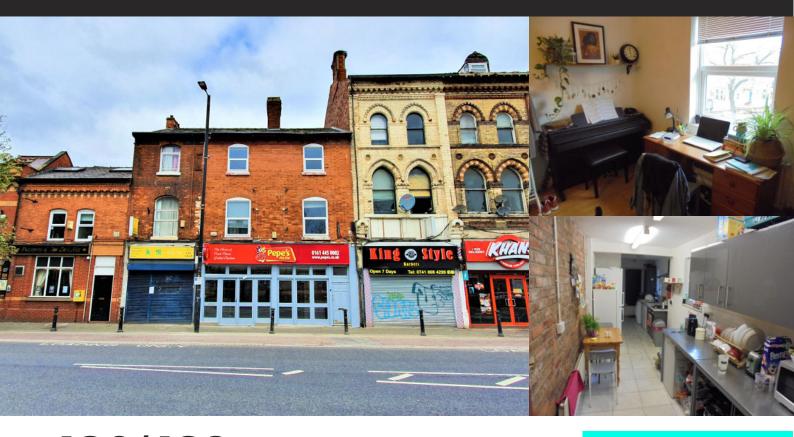

# INVESTMENT FOR SALE

**430/432**Wilmslow Road
Withington
Manchester, M20 3BW

3,030 SQ.FT

- \*\*\*\*\*\*\*INVESTMENT OPPORTUNITY\*\*\*\*\*\*
- Mixed use retail/HMO student let investment
- Separately accessed GF retail & FF/SF HMO
- Located in the heart of Withington
- GF Shop RV: £21,500 SBRR available
- Good condition/full GF refurb/HMO licence
- HMO rent £25,740 /Shop £22,000: £47,740
- Projecting a yield of 8.92% before costs.

## **Description/Accommodation**

The property occupies a mid terrace of commercial and residential premises accessed from Wilmslow Road. The ground floor is occupied by Pepe's piri piri chicken restaurant and the upper floors provides HMO student living accommodation with 6 rooms, shower/toilet facilities and communal kitchen and lounge facilities.

Ground floor: 1,615 Sq.ft.

Including main sales and seating area, kitchen prep area, walk in chiller/freezers and customer toilet facilities.

Rear access to bin stores and additional access to basement storage.

First floor: 720 Sq.ft.

Living room: 156 Sq.ft - 15'5" x 8'5" plus 7'0" x 3'1".

Bedroom 1: 140 Sq.ft - 11'8" x 12'0". Bedroom 2: 187 Sq.ft - 16'3" x 11'5".

Shower/w.c 1: 44 Sq.ft - 5'9" x 7'7". Shower/w.c 2: 34 Sq.ft - 7'0" x 5'7". Kitchen: 159 Sq.ft - 28'2" x 6'4" less

11'2" x 2'2".

Second floor: 695 Sq.ft

Bedroom 3: 211 Sq.ft - 11'7" x 18'2". Bedroom 4: 142 Sq.ft - 12'0" x 11'9".

Bedroom 5: 207 Sq.ft - 18'2" x 11'4".

Bedroom 6: 136 Sq.ft - 12'0" x 11'4".