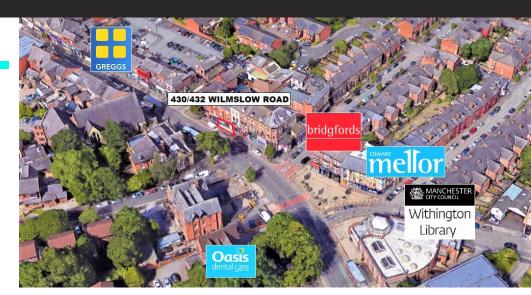

#### Location

The property is located in the heart of Withington fronting Wilmslow Road forming part of a mixed commercial and residential parade situated between Queens Street West and Davenport Avenue.

- M60: 5.5 miles.
- Manchester: 4.5 miles.
- Stockport: 4.5 miles.