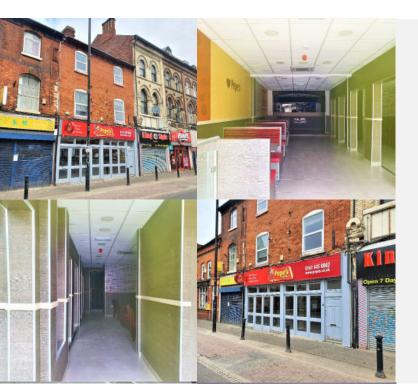

## **Description/Accommodation**

The property occupies a mid terrace of commercial and residential premises accessed from Wilmslow Road. The ground floor is occupied by Pepe's piri piri chicken restaurant and the upper floors provides HMO student living accommodation with 6 rooms, shower/toilet facilities and communal kitchen and lounge facilities.

Ground floor: 1,615 Sq.ft.

Including main sales and seating area, kitchen prep area, walk in chiller/freezers and customer toilet facilities.

Rear access to bin stores and additional access to basement storage.