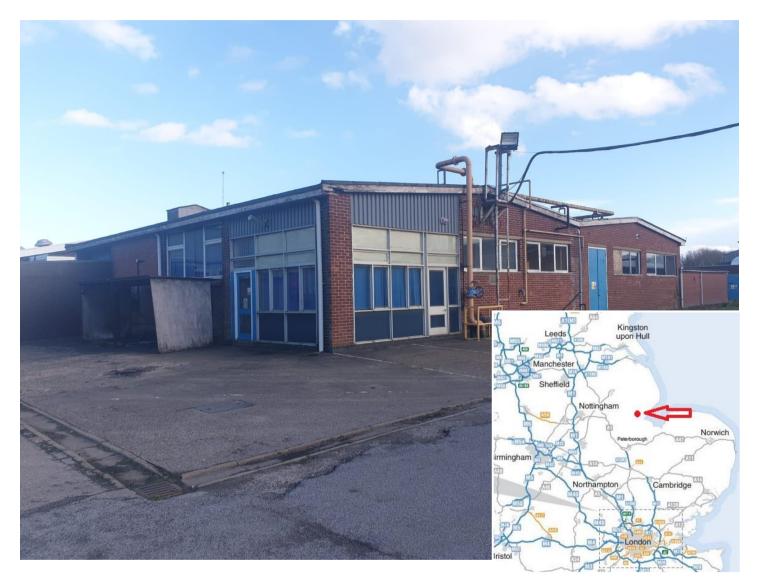

# Secure Storage Warehousing Available to Let Extending to 4,864sqft, 452sqm, IEH 3.2m

Unit D2 | Havenside | Fishtoft Road | Boston | Lincolnshire | PE21 0AH

Located on a Thriving Business Park to the East of Boston M25 South Mimms 100 miles, Leeds 100 miles, Nottingham 50 miles, Manchester 100 miles No Ingoing Premium

# Location...

The market town of Boston is located approximately 115 miles to the north of London on the South Lincolnshire Fens. The site is located approximately 2 miles to the south-east of the centre of the town across the river from the Port of Boston.

## Description...

The building comprises a pair of brick clad units with internal eaves height of 3.2m.

One of the units has been partitioned internally to create a number of office and laboratory rooms.

The other unit is clear open plan space. Both units have WCs.

**PROPERTY MARKETING SPECIALISTS** 