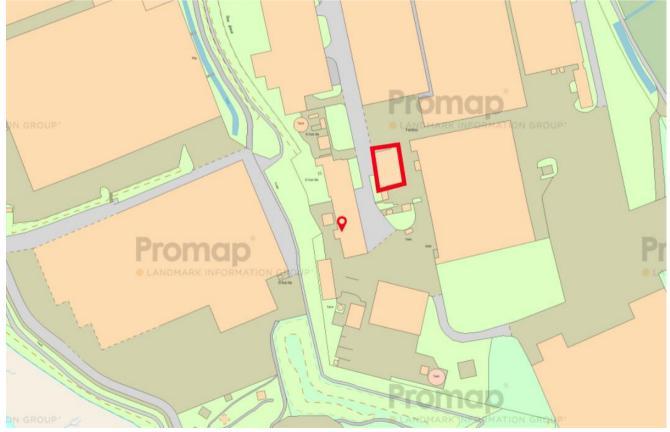

# Location...

The market town of Boston is located approximately 115 miles to the north of London on the South Lincolnshire Fens. The site is located approximately 2 miles to the south-east of the centre of the town across the river from the Port of Boston.

The town has a range of amenities including a large hospital, twice weekly market, strong retail offering and good sports facilities with a number of schools.

The site is located next to the Finn Forest Factory, opposite residential housing on the edge of the town adjoining agricultural land.