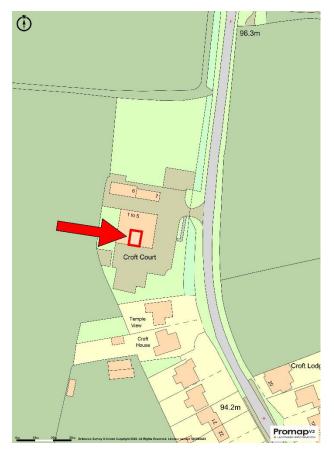

## FOR SALE/TO LET

2 CROFT COURT, CROFT LANE, TEMPLE GRAFTON, ALCESTER, B49 6PW

#### 2 CROFT COURT, CROFT LANE, TEMPLE GRAFTON, ALCESTER, **B49 6PW**

Temple Grafton is a desirable village two miles east of the town of Alcester and four miles west of Stratford upon Avon.

Croft Court is conveniently located on the edge of the village a short drive from the junction of Croft Lane and the A46 Stratford Road and enjoys convenient access to the M5, M42 (12miles) and M40 (17 miles).

Unit 2 forms part of the courtyard developments and comprises a mid-terrace office having a gross internal area of 927 sqft (86 sqm) and arranged as follows:

Ground Floor – Full height glazed entrance leading to Open Plan Office; Private Office / Meeting Room; Kitchenette and separate male and female WCs. Stairs ascend to:

Outside 3 car parking spaces are demised and in addition there are communal parking areas.

**PURCHASE PRICE** 

£165,000 + VAT

RENT

£12,000 Per Annum + VAT

**TENURE** 

Freehold or new business lease.

RATEABLE VALUE