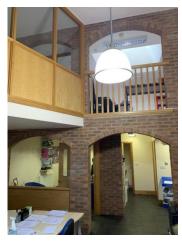

Unit 2 forms part of the courtyard developments and comprises a mid-terrace office having a gross internal area of 927 sqft (86 sqm) and arranged as follows:

Ground Floor – Full height glazed entrance leading to Open Plan Office; Private Office / Meeting Room; Kitchenette and separate male and female WCs. Stairs ascend to:

First Floor - Open Plan mezzanine Office and Private Office / Meeting Room.

Fittings and finishes are to a high standard with heating by way of metal radiators connected to oil fired boiler and wall mounted Air Conditioning throughout.