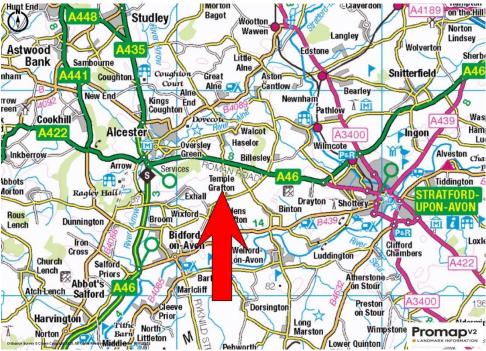

#### 2 CROFT COURT, CROFT LANE, TEMPLE GRAFTON, ALCESTER, **B49 6PW**

Temple Grafton is a desirable village two miles east of the town of Alcester and four miles west of Stratford upon Avon.

Croft Court is conveniently located on the edge of the village a short drive from the junction of Croft Lane and the A46 Stratford Road and enjoys convenient access to the M5, M42 (12miles) and M40 (17 miles).