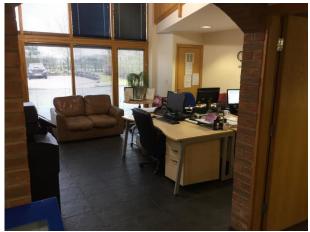

Unit 2 forms part of the courtyard developments and comprises a mid-terrace office having a gross internal area of 927 sqft (86 sqm) and arranged as follows:

Ground Floor – Full height glazed entrance leading to Open Plan Office; Private Office / Meeting Room; Kitchenette and separate male and female WCs. Stairs ascend to:

First Floor - Open Plan mezzanine Office and Private Office / Meeting Room.

Fittings and finishes are to a high standard with heating by way of metal radiators connected to oil fired boiler and wall mounted Air Conditioning throughout.