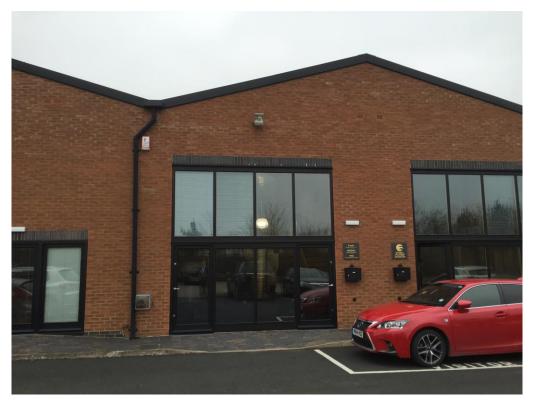

## FOR SALE/TO LET

2 CROFT COURT, CROFT LANE, TEMPLE GRAFTON, ALCESTER, B49 6PW

#### 2 CROFT COURT, CROFT LANE, TEMPLE GRAFTON, ALCESTER, **B49 6PW**

Temple Grafton is a desirable village two miles east of the town of Alcester and four miles west of Stratford upon Avon.

Croft Court is conveniently located on the edge of the village a short drive from the junction of Croft Lane and the A46 Stratford Road and enjoys convenient access to the M5, M42 (12miles) and M40 (17 miles).

Unit 2 forms part of the courtyard developments and comprises a mid-terrace office having a gross internal area of 927 sqft (86 sqm) and arranged as follows:

Ground Floor – Full height glazed entrance leading to Open Plan Office; Private Office / Meeting Room; Kitchenette and separate male and female WCs. Stairs ascend to:

Outside 3 car parking spaces are demised and in addition there are communal parking areas.

**PURCHASE PRICE** 

£165,000 + VAT

RENT

£12,000 Per Annum + VAT

**TENURE** 

Freehold or new business lease.

RATEABLE VALUE