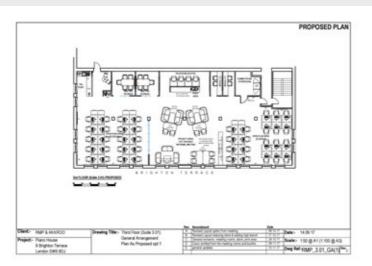

#### AVAILABILITY

| FLOOR     | SIZE (SQ FT) | Rent (PSF) | AVAILABILITY |
|-----------|--------------|------------|--------------|
| Unit 1.02 | 2,953        | £44.00     | Available    |
| TOTAL     | 2,953        |            |              |