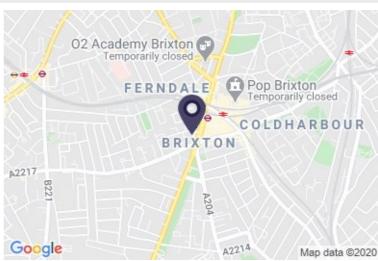

#### **1** DESCRIPTION

Piano house is situated at the junction between Brixton Road and Brighton Terrace, just 100m from Brixton underground station (Victoria line) and railway station. A local landmark, the Victorian warehouse dates from 1877 and was used as a storage depot for the Bon Marche Department Store. Reimagined as a contemporary hub the Piano House provides spacious, airy workspace with excellent natural light.