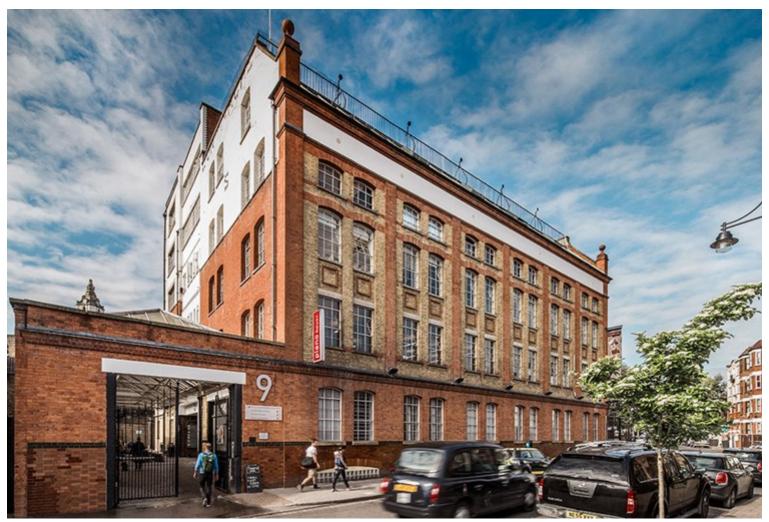

## PIANO HOUSE, 9 BRIGHTON TERRACE, LONDON SW9 8DJ

OFFICE TO RENT | 2,953 SQ FT | £44.00 PER SQ FT.

### PIANO HOUSE, 9 BRIGHTON TERRACE, LONDON SW9

#### **VICTORIAN WAREHOUSE STYLE OFFICE**

#### **1** DESCRIPTION

Piano house is situated at the junction between Brixton Road and Brighton Terrace, just 100m from Brixton underground station (Victoria line) and railway station. A local landmark, the Victorian warehouse dates from 1877 and was used as a storage depot for the Bon Marche Department Store. Reimagined as a contemporary hub the Piano House provides spacious, airy workspace with excellent natural light.