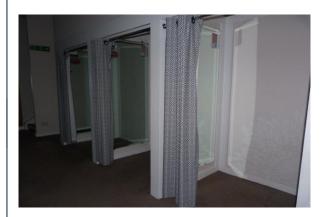

## **Description**

A double fronted retail unit with a substantial square footage of 2951sq ft/274.16sq m. Formerly MONSOON, it is a well presented shop floor with curtained fitting rooms to the rear. A split level stairway takes us up to locked offices, staff kitchen and toilets, stock room and rear fire exits.