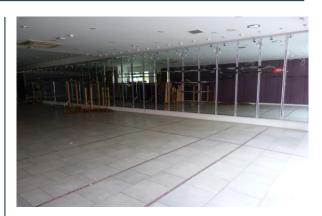

## **Description**

A double fronted retail unit with a substantial square footage of 2951sq ft/274.16sq m. Formerly MONSOON, it is a well presented shop floor with curtained fitting rooms to the rear. A split level stairway takes us up to locked offices, staff kitchen and toilets, stock room and rear fire exits.