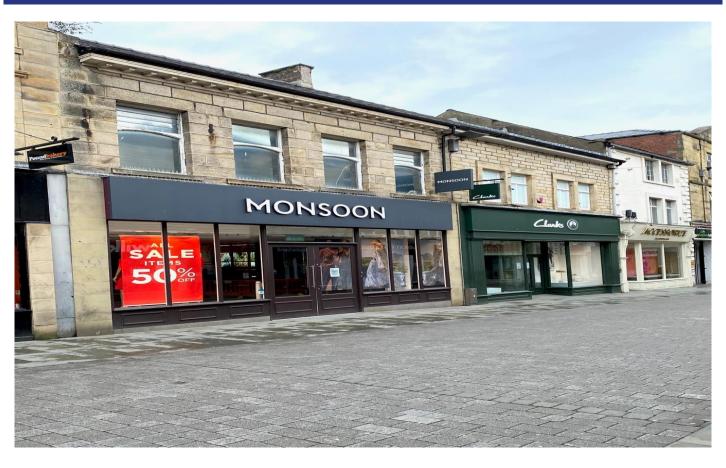

## TO LET

18-20 Penny Street Lancaster LA1 1UA

PRIME CITY CENTRE LOCATION

A double fronted retail premises 2951 sq ft /274sq m Formerly MONSOON-tastefully presented.

Ground floor shop area, fitting rooms and upper floor offices and staff rooms

## **Description**

A double fronted retail unit with a substantial square footage of 2951sq ft/274.16sq m. Formerly MONSOON, it is a well presented shop floor with curtained fitting rooms to the rear. A split level stairway takes us up to locked offices, staff kitchen and toilets, stock room and rear fire exits.