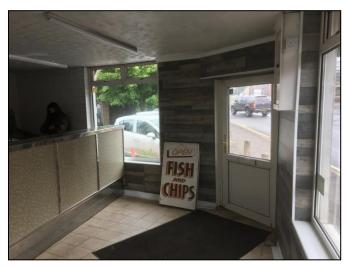

#### **DESCRIPTION**

The property comprises of a double storey unit, with separate access for the ground and first floor. The property consists of a former fish & chip takeaway on the ground floor split into a couple of rooms. The first floor has previously been used for residential purposes may however need further development work.