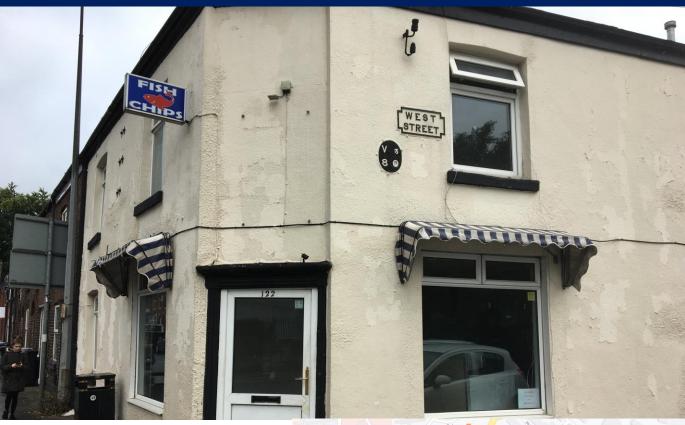

#### **DESCRIPTION**

The property comprises of a double storey unit, with separate access for the ground and first floor. The property consists of a former fish & chip takeaway on the ground floor split into a couple of rooms. The first floor has previously been used for residential purposes may however need further development work.

# **FOR SALE**

- DEVELOPMENT OPPORTUNITY
- SELF CONTAINED

122 CHESTER ROAD, MACCLESFIELD, SK11 8PT

Churchill Chambers, Churchill Way, Macclesfield, Cheshire, SK11 6AS 01625 262222 www.hallams.com