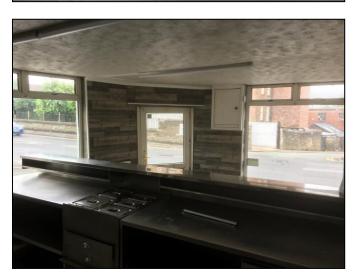

#### **DESCRIPTION**

The property comprises of a double storey unit, with separate access for the ground and first floor. The property consists of a former fish & chip takeaway on the ground floor split into a couple of rooms. The first floor has previously been used for residential purposes may however need further development work.