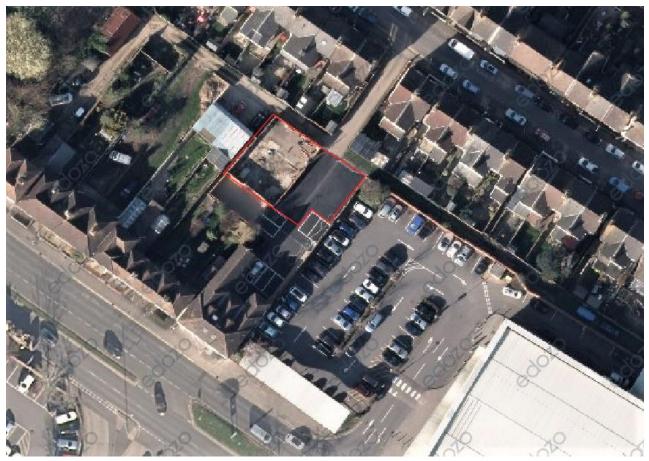

#### LOCATION

This site is located on the edge of Ashford town centre, to the immediate rear of 56 to 58 New Street (the former British Volunteers Pub). It lies to the rear also of premises fronting Kent Avenue and vehicular access is via an entranceway between numbers 37 and 39 Kent Avenue. This is a central location within Ashford, just outside the ring road in the north-west quadrant of the town.

#### DESCRIPTION

This site of some 0.09 acres is partly laid to tarmac and partly laid to grass. Upon completion of the development it will provide space for some 11 cars. This is an established car parking area in a 'back street' location.