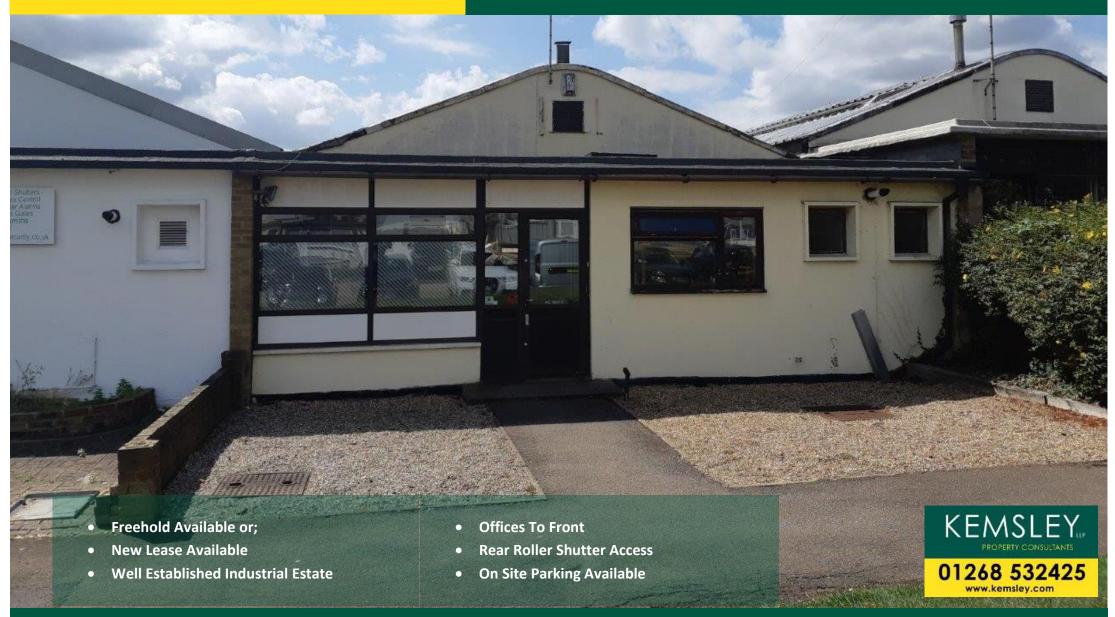

#### DESCRIPTION

The property occupies a central position on the well established Bowlers Croft estate. It comprises a mid-terraced industrial premises offering two office areas, kitchen and w/c facilities and a large open workshop area. An extension has been added to the rear, enclosing what would have once been an external yard area, but now provides an additional workspace. Parking is available on the estate on a first come first serve basis.

# **ACCOMMODATION**

Total

2,595 Sq. Ft. (241.08 Sq. M.)

The above floor areas are approximate and have been measured on a gross internal basis.