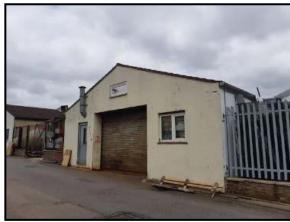

#### DESCRIPTION

The property occupies a central position on the well established Bowlers Croft estate. It comprises a mid-terraced industrial premises offering two office areas, kitchen and w/c facilities and a large open workshop area. An extension has been added to the rear, enclosing what would have once been an external yard area, but now provides an additional workspace. Parking is available on the estate on a first come first serve basis.