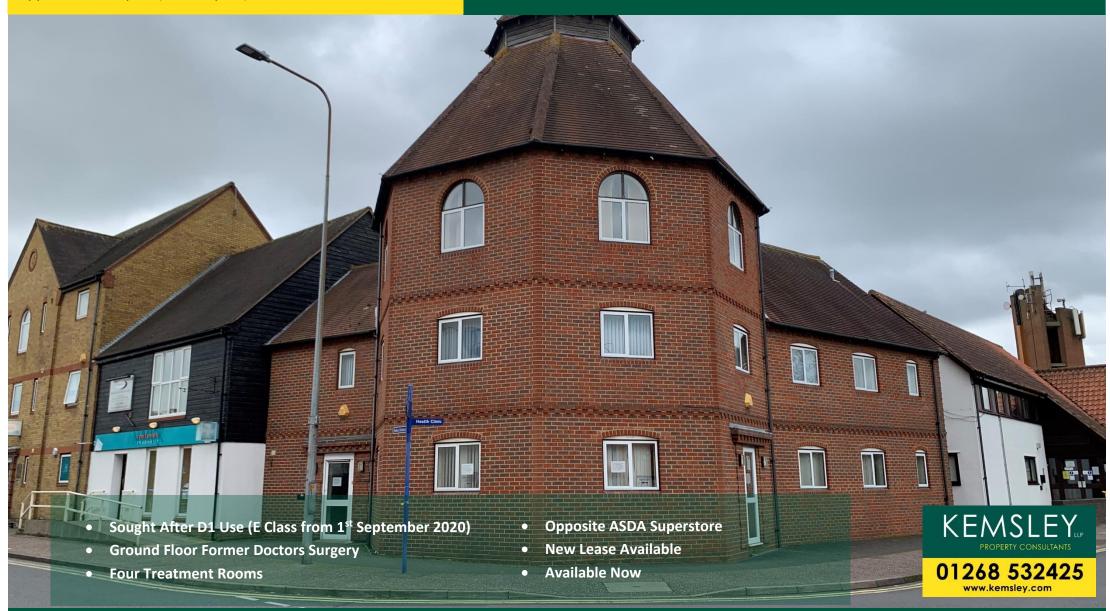

# DESCRIPTION

Former GP surgery located next to ASDA supermarket in the town of South Woodham Ferrers. The property occupies a prominent corner site on the junction of Merchant Street and Brickfields Road. Opposite the surgery is the local high street. The property is of irregular shape and comprises four treatment rooms, a large waiting area/reception, kitchen and male/female WC.

# LOCATION

South Woodham Ferrers was developed in the 1980's in conjunction with Essex County Council, the main land owner at that time. The town has moderate estate developments of residential properties of various types and sizes and a purpose built town centre. The town centre has a number of retail properties situated next to the Asda supermarket, petrol filling station and surface car park. The town has a number of schools, purpose built industrial estates and a railway station which provides direct access to London Liverpool Street, with an approximate journey time of 55 minutes.