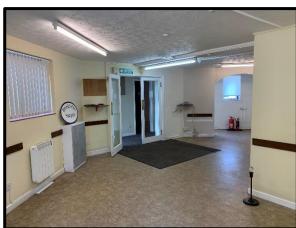

# DESCRIPTION

Former GP surgery located next to ASDA supermarket in the town of South Woodham Ferrers. The property occupies a prominent corner site on the junction of Merchant Street and Brickfields Road. Opposite the surgery is the local high street. The property is of irregular shape and comprises four treatment rooms, a large waiting area/reception, kitchen and male/female WC.

#### **ACCOMMODATION**

Total 1,044 Sq. Ft. (96.94 Sq. M.)

The above floor areas are approximate and have been measured on a net internal basis.