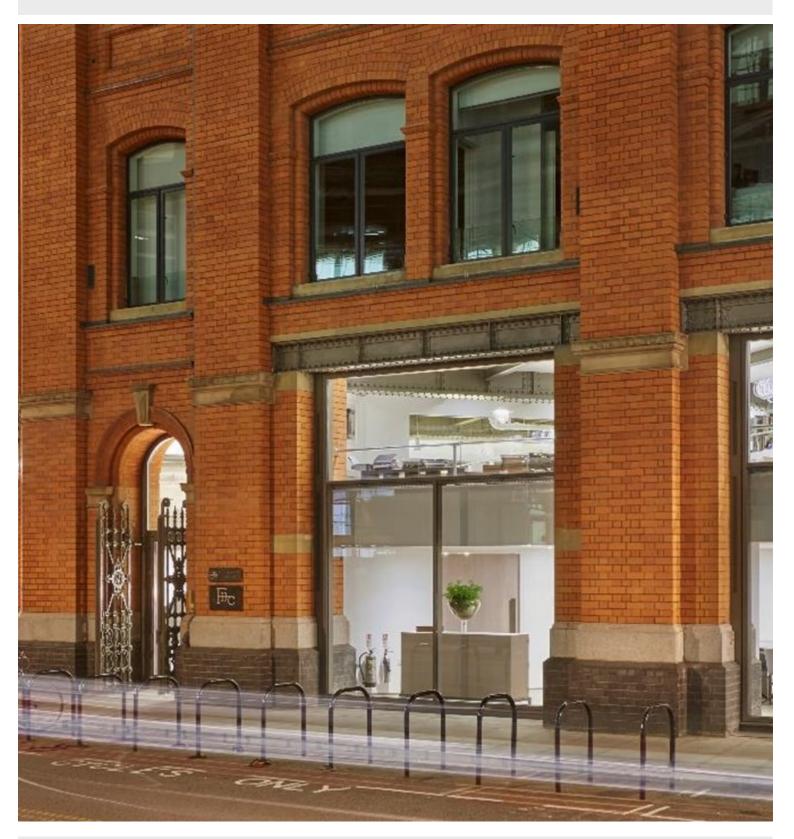

#### **O DESCRIPTION**

12 Francis Street is well located, being within close walking distance to Victoria station, St James's park & Westminster. Victoria station also benefits from the Gatwick express allowing direct access to Gatwick airport.

The unit provides excellent fitted office space within an incredible unique building. The space was designed and fitted by the eminent interior designer Fiona Barratt and would suite a range of occupiers looking to be located in the heart of Victoria.

The space is fitted with high quality workstations, private showers & WC's and kitchen with storage.

#### ★ AMENITIES

- Original industrial features and additional finishes & features
- Storage space with car parking
- Private kitchen, shower & WC`s
- Fully-fitted and ready-to-go
- High quality workstations & 24/7 access