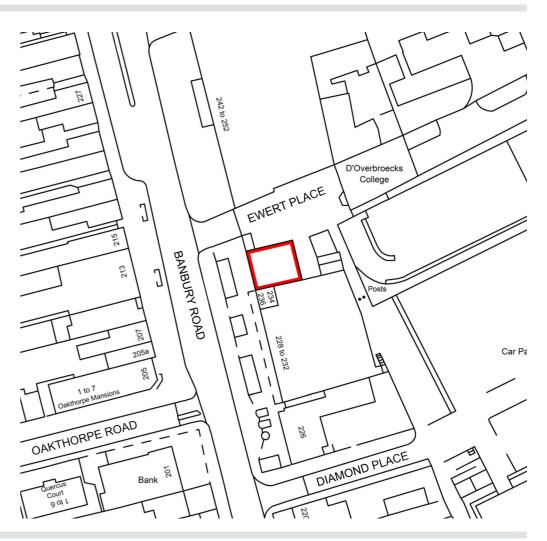

### Location

240 Banbury Road is located on the eastern side of Banbury Road in the highly sought after Summertown—an affluent commercial and residential area just outside Oxford city centre.

Nearby occupiers include Boots, Jojo Maman Bébé, Marks and Spencer, Oliver Bonas, Sainsbury's Local and Tesco Metro. Summertown embraces a café culture scene with numerous eateries such as Costa Coffee, Gail's Artisan Bakery, Joe's Bar & Grill and The Oxford Kitchen, as well as being a popular office location and hub of the estate agency community.

Public transport access is provided with a regular bus service from Oxford city centre to Water Eaton Park & Ride and Oxford Parkway station. Pay and display car parking can be found at Diamond Place as well as numerous on street short term free car parking.