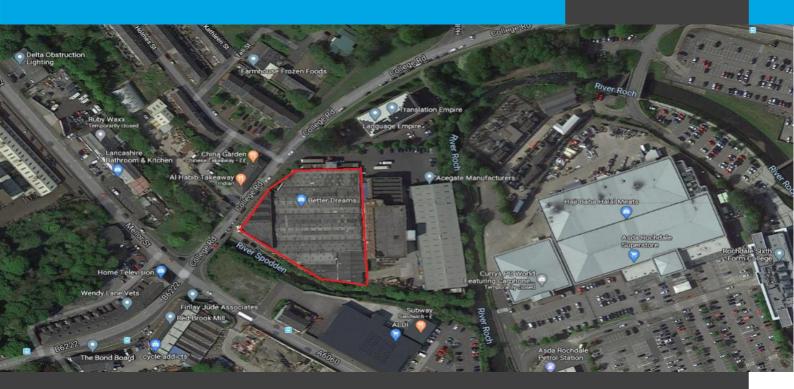

### Mitchell Hey Mills, College Road, Rochdale, OL12 6AE

#### Location

BC REAL ESTATE

Mitchell Hey Mill is situated on the corner of Dane Street and College Road.

The property occupies a prominent roadside position and is in close proximity to ASDA, Aldi and PC World.

Rochdale Town Centre is within 1 mile and the property benefits from easy access to the M62.