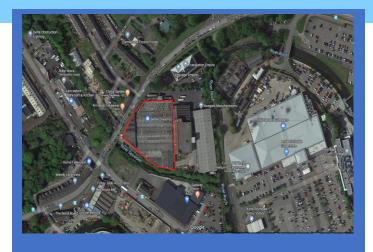

### Mitchell Hey Mills, College Road, Rochdale, OL12 6AE

#### Location

BC REAL ESTATE

Mitchell Hey Mill is situated on the corner of Dane Street and College Road.

The property occupies a prominent roadside position and is in close proximity to ASDA, Aldi and PC World.

Rochdale Town Centre is within 1 mile and the property benefits from easy access to the M62.