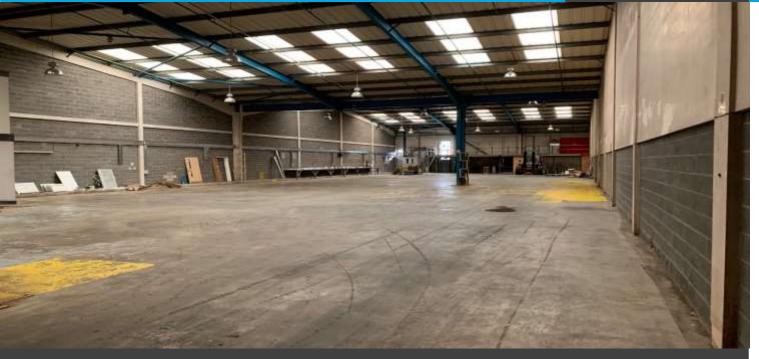

# Modern Warehouse with offices

- Modern clear span warehouse
- 5.6metre eaves
- Secure gated site
- Electric roller shutter door
- RENT ON APPLICATION

## Description

The property comprises of a modern clear span warehouse and benefits from the following:

- Steel portal frame construction
- C<sub>5</sub>.6 metre eaves
- Access via a full height electric loading door
- 3 phase electricity (KVA)
- The site entrance is secured by an electric barrier
- Integral offices