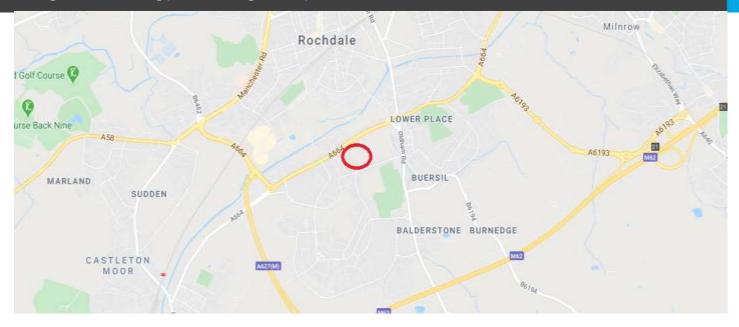

### Location

BC REAL ESTATE

Eagle Technology Park is located within a 3 minutes' drive of the A627M which provides direct access to the M62 motorway.

The unit is also situated within 1.5 miles of Rochdale Town Centre.

Surrounding occupiers include the likes of Kerf Developments, Dunphy Combustion Ltd, Fix Auto and Northgate Vehicle Hire.