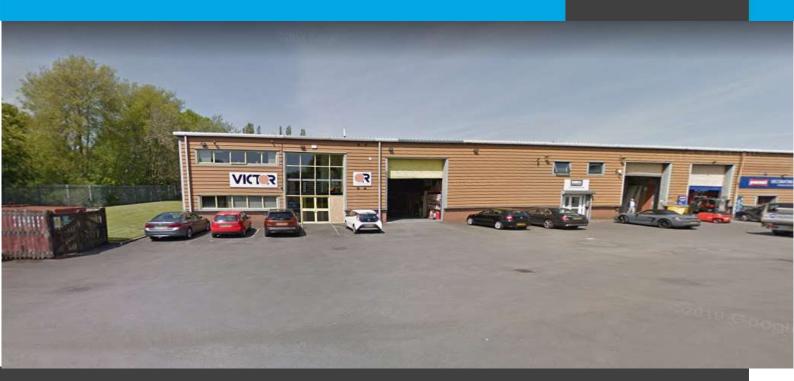

# Modern Warehouse Unit with offices

- Modern Refurbished Warehouse
- 6 metre eaves
- Two storey offices
- Electric roller shutter door
- RENT ON APPLICATION

#### Description

The property comprises of a modern high bay warehouse and benefits from the following:

- Steel portal frame construction
- Circa 6 metre eaves
- Access via full height electric loading door
- Two storey offices
- 9 car parking spaces