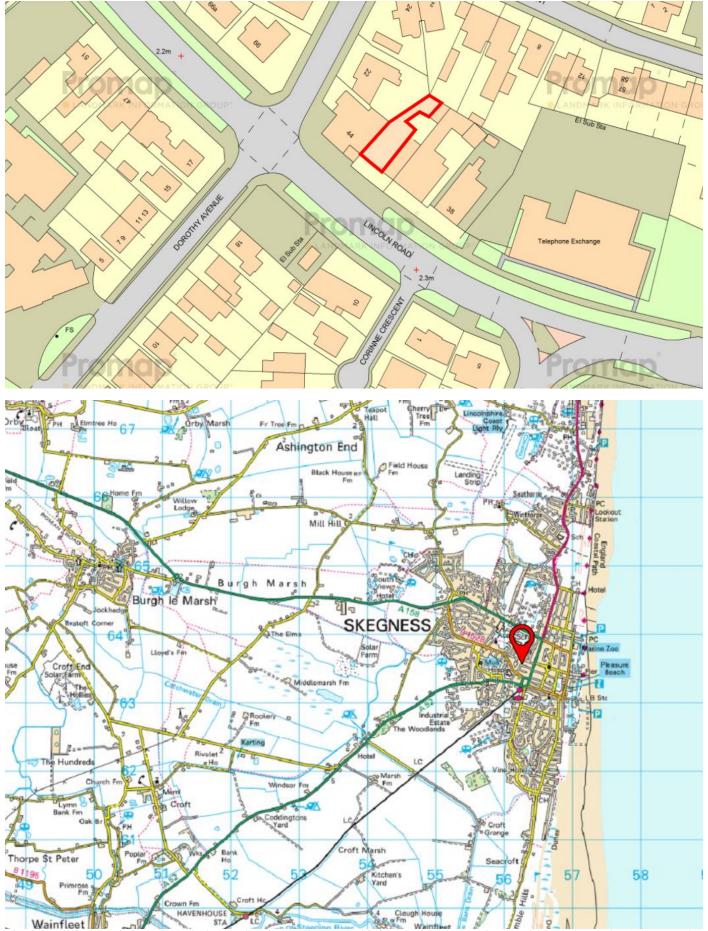

## Location...

The seaside town of Skegness is located on the East Lincolnshire coast, approximately 150 miles to the north of London, 43 miles to the east of Lincoln and has a full time population of over 20,000 residents.

The property is located approximately half a mile inland on busy Lincoln Road, close to the junction with the A52 trunk road.