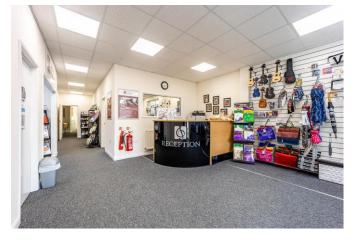

## Accommodation...

The property is located on the ground floor. Under the building are 2 allocated parking spaces.

The property is in a good state of decorative repair, having modern plasterboard finishes, much LED lighting, UPVC double glazed windows, supplied central heating, CCTV and suspended ceilings.

| Reception Area    | 5.6m x 4.6m, 25.6sqm  |
|-------------------|-----------------------|
| Room No. 1        | 4.8m x 2.8m, 13.5sqm  |
| Open Office No. 2 | 2.7m x 2.6m, 7sqm     |
| Office No. 3      | 4.22m x 2.3m, 10.1sqm |
| Office No. 4      | 6.3m x 3.1m, 19.6sqm  |
| Store             | 3sqm                  |
| WCs               |                       |
| Break Out Area    |                       |
| Kitchenette       | 5.6m x 4.6m, 26.2sqm  |
| Percussion Room   | 5.6m x 2.9m, 16.7sgm  |