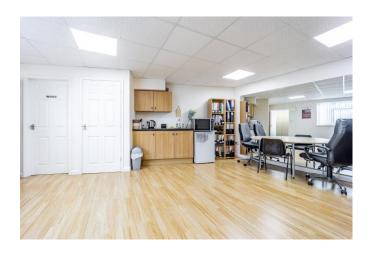

## Accommodation...

The property is located on the ground floor. Under the building are 2 allocated parking spaces.

The property is in a good state of decorative repair, having modern plasterboard finishes, much LED lighting, UPVC double glazed windows, supplied central heating, CCTV and suspended ceilings.

| Reception Area    | 5.6m x 4.6m, 25.6sqm  |
|-------------------|-----------------------|
| Room No. 1        | 4.8m x 2.8m, 13.5sqm  |
| Open Office No. 2 | 2.7m x 2.6m, 7sqm     |
| Office No. 3      | 4.22m x 2.3m, 10.1sqm |
| Office No. 4      | 6.3m x 3.1m, 19.6sqm  |
| Store             | 3sqm                  |
| WCs               |                       |
| Break Out Area    |                       |
| Kitchenette       | 5.6m x 4.6m, 26.2sqm  |
| Percussion Room   | 5.6m x 2.9m, 16.7sgm  |