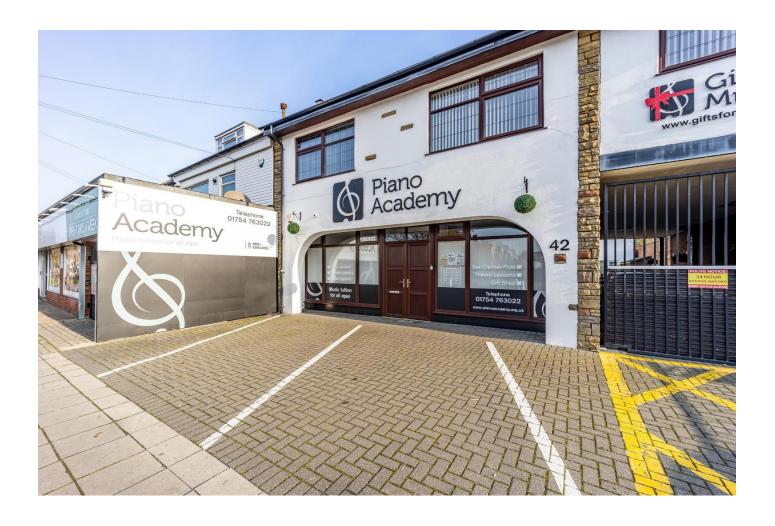

# Fully Modernised Town Centre Music School Available To Let Leasehold on New Lease

42 Lincoln Road | Skegness | Lincolnshire | PE25 2BJ

Fully Modernised Music School Suitable for a Variety of Uses Accommodation Extending to 160sqm, 1,725sqft Gross, 118.8sqm, 1,280sqft Net 5 Main Teaching Rooms, 2 Allocated Parking Spaces Viewing Welcomed

The property is located approximately half a mile inland on busy Lincoln Road, close to the junction with the A52 trunk road.