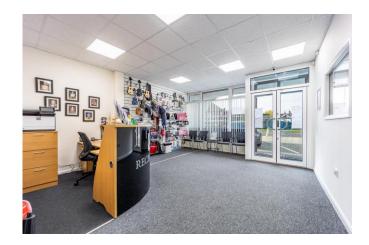

## Accommodation...

The property is located on the ground floor. Under the building are 2 allocated parking spaces.

The property is in a good state of decorative repair, having modern plasterboard finishes, much LED lighting, UPVC double glazed windows, supplied central heating, CCTV and suspended ceilings.

| Reception Area    | 5.6m x 4.6m, 25.6sqm  |
|-------------------|-----------------------|
| Room No. 1        | 4.8m x 2.8m, 13.5sqm  |
| Open Office No. 2 | 2.7m x 2.6m, 7sqm     |
| Office No. 3      | 4.22m x 2.3m, 10.1sqm |
| Office No. 4      | 6.3m x 3.1m, 19.6sqm  |
| Store             | 3sqm                  |
| WCs               |                       |
| Break Out Area    |                       |
| Kitchenette       | 5.6m x 4.6m, 26.2sqm  |
| Percussion Room   | 5.6m x 2.9m, 16.7sgm  |