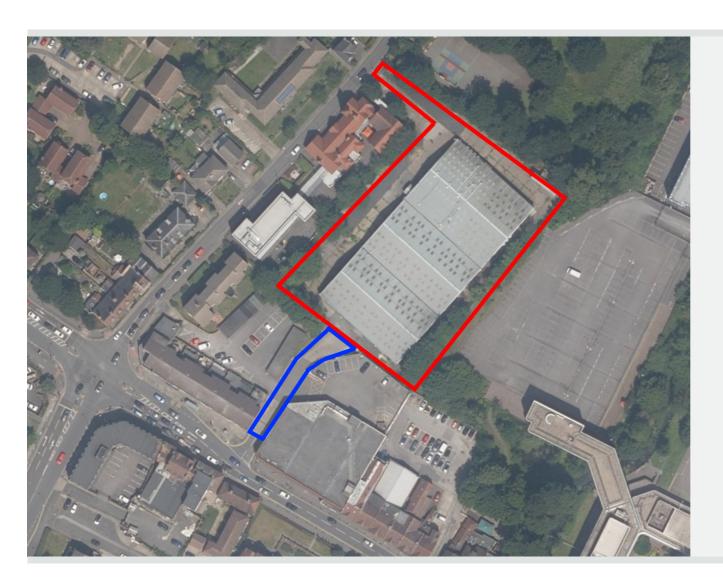

# **Description**

The property comprises an existing industrial/warehouse unit of circa 3,122 sq metres (33,606 sq ft) with associated yard area and car parking.

Externally, the property sits on a secure gated 0.66 hectare (1.64 acres) site which provides car parking to the front and a yard/loading area to the sides with a small yard area at the rear.

The principle access is off Rectory Lane although there is an additional right of way for access off Foots Cray High Street.

The building is in a poor state of repair and have been vacant for over 24 months. The premises were previously used as warehouse and office facilities for a catering packaging company.