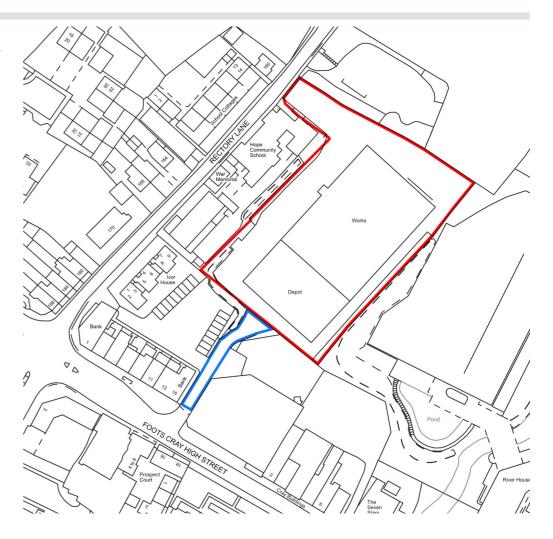

# **Description**

The property comprises an existing industrial/warehouse unit of circa 3,122 sq metres (33,606 sq ft) with associated yard area and car parking.

Externally, the property sits on a secure gated 0.66 hectare (1.64 acres) site which provides car parking to the front and a yard/loading area to the sides with a small yard area at the rear.

The principle access is off Rectory Lane although there is an additional right of way for access off Foots Cray High Street.

The building is in a poor state of repair and have been vacant for over 24 months. The premises were previously used as warehouse and office facilities for a catering packaging company.