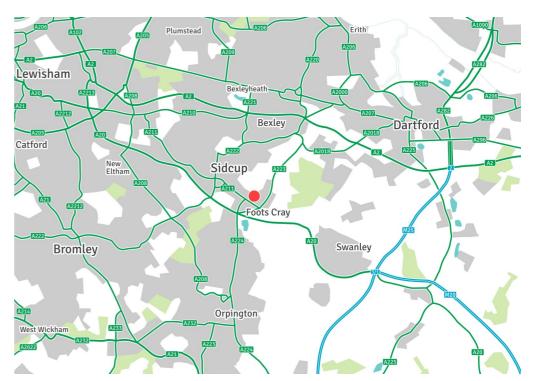

## Location

The site is located on Rectory Lane, Foots Cray, on the edge of the town centre. Foots Cray is situated approximately 1 kilometre south east of Sidcup and 3 kilometres north of Orpington, in the London Borough of Bexley.

The site has excellent road links with the A20 circa 1 km to the south at Crittals Corner, and J3 of the M25 at Swanley circa 9 kilometres to the south east. The nearest railway station is in Sidcup, with connections to London, via Charing Cross, within 30 minutes.