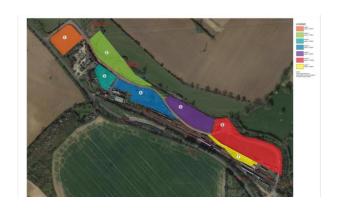

#### **Accommodation**

The site extends to approximately 13 acres of which part is within the flood zone. This land is available as a whole, or in separate plots from approximately 1 acre.

Plots ranging from 0.74 acres to 1.1 acres.

#### **Terms**

The land is available for sale freehold as a whole, or in separate plots from approximately 1 acre.