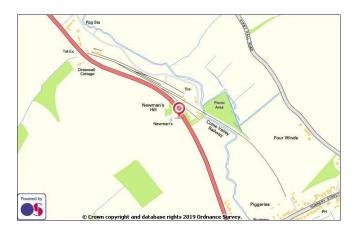

#### Location

The subject land occupiers a rural location on the A1017 (Yeldham Road), close to Sible Hedingham, and some 5 miles north west of Halstead.

The area is largely rural but includes various commercial occupiers including the Colne Valley Steam Railway and roadside housing. One plot has direct frontage to the main road, while the remainder are accessed from the estate road.