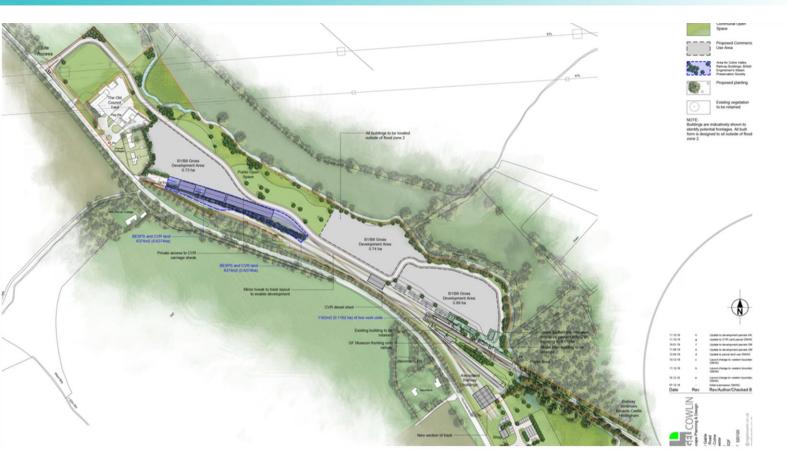

#### Location

The subject land occupiers a rural location on the A1017 (Yeldham Road), close to Sible Hedingham, and some 5 miles north west of Halstead.

The area is largely rural but includes various commercial occupiers including the Colne Valley Steam Railway and roadside housing. One plot has direct frontage to the main road, while the remainder are accessed from the estate road.

## **Description**

The individual plots are accessed via an estate road from Yeldham Road) and are bounded by this and, to the north with the River Colne.

The land is part surfaced, the balance being covered with grass and vegetation. We are advised that parts at the rear lie within a Flood Zone.

#### **Accommodation**

The site extends to approximately 13 acres of which part is within the flood zone. This land is available as a whole, or in separate plots from approximately 1 acre.

Plots ranging from 0.74 acres to 1.1 acres.