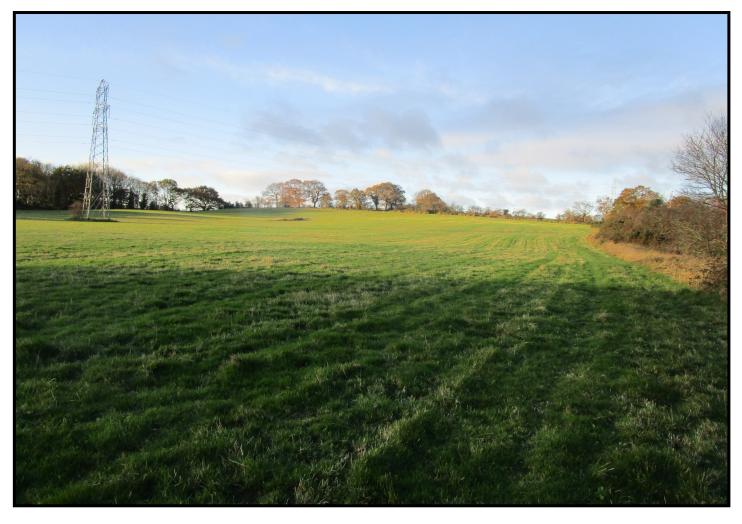

#### Description

A rare opportunity has become available to purchase a well located area of permanent grazing land with convenient roadside frontage. The land would be suitable for agriculture or equestrian (grazing) use.

The subject site comprises of gently sloping grassland, which is bounded by a mixture of post and rail timber fencing and mature hedgerows. The land is classed as Grade 3 agricultural land of the Nercwy's soil series which is defined as a deep fine loamy soil with slowly permeable subsoils. The land is shown in its entirety on the adjacent site plan and is for sale as a whole by Private Treaty.