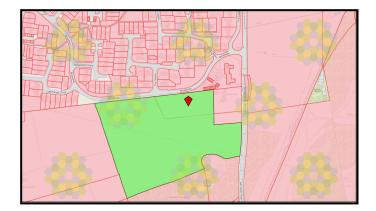

The subject site comprises of gently sloping grassland, which is bounded by a mixture of post and rail timber fencing and mature hedgerows. The land is classed as Grade 3 agricultural land of the Nercwy's soil series which is defined as a deep fine loamy soil with slowly permeable subsoils. The land is shown in its entirety on the adjacent site plan and is for sale as a whole by Private Treaty.